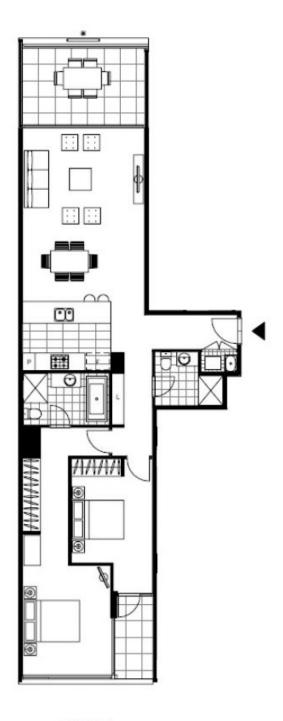

## **Deposit Taken!**

This 116sqm over-size park facing 2-Bedroom Apartment offers; Sunny Park-Facing 2-Bedroom Apartment in Harold Park

- Modern kitchen with stone bench top and Miele appliances
- Well-appointed bedrooms with floor to ceiling built-in wardrobes
- Second balcony accessible from the master bedroom
- Sleek bathroom with plenty of storage and bath in ensuite
- Large entertainer's balcony with access from living area
- Internal laundry with washing machine and dryer included
- Secure basement car space plus storage cage included
   Ducted Air conditioning, video intercom and NBN connectivity
- 500m to buses, the light rail and Tramsheds

## **Deposit Taken**

Contact: Matthew Matthews

02 8588 8888 0418 266 590

Type: Apartment
Date Available: 27/02/2020
Bond: \$3600

https://www.resbymirvac.com

LEVEL 4, 6

Plans shown are only indicative of layout. Dimensions are approximate.