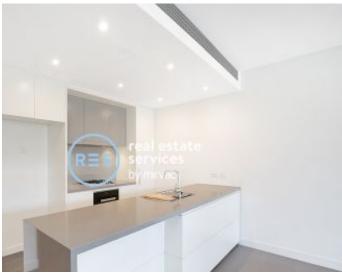

## **Deposit Taken!**

This 116sqm over-size park facing 2-Bedroom Apartment offers; Sunny Park-Facing 2-Bedroom Apartment in Harold Park

- Modern kitchen with stone bench top and Miele appliances
- Well-appointed bedrooms with floor to ceiling built-in wardrobes
- Second balcony accessible from the master bedroom
- Sleek bathroom with plenty of storage and bath in ensuite
- Large entertainer's balcony with access from living area
- Internal laundry with washing machine and dryer included
- Secure basement car space plus storage cage included
   Ducted Air conditioning, video intercom and NBN connectivity
- 500m to buses, the light rail and Tramsheds