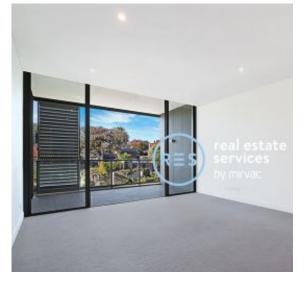

## **Deposit Taken!**

This 116sqm over-size park facing 2-Bedroom Apartment offers; Sunny Park-Facing 2-Bedroom Apartment in Harold Park

- Modern kitchen with stone bench top and Miele appliances
- Well-appointed bedrooms with floor to ceiling built-in wardrobes
- Second balcony accessible from the master bedroom
- Sleek bathroom with plenty of storage and bath in ensuite
- Large entertainer's balcony with access from living area
- Internal laundry with washing machine and dryer included
- Secure basement car space plus storage cage included
   Ducted Air conditioning, video intercom and NBN connectivity
- 500m to buses, the light rail and Tramsheds