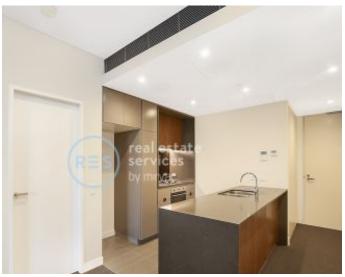

## Modern 2-Bedroom Apartment near Green Square Station!

This 75sqm, 5th floor apartment features:

- Oversized bedrooms with floor-to-ceiling built-in wardrobes
- Spacious living and dining area, with access to balcony
- Quality kitchen with stone benchtops and built-in appliances
- Contemporary bathroom with plenty of vanity storage
- Internal laundry with dryer included
- Secure storage cage included
- Ducted A/C, video intercom and NBN connectivity
- 300m to Woolworths, Green Square Train Station (10mins to the City) and Green Square Library  $\,$