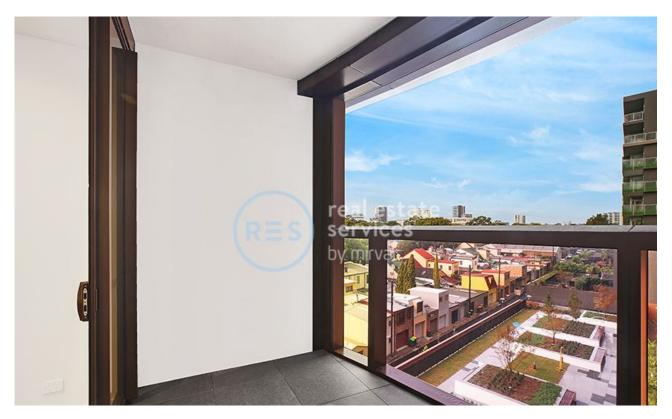

## Modern 2-Bedroom Apartment near Green Square Station!

This 75sqm, 5th floor apartment features:

- Oversized bedrooms with floor-to-ceiling built-in wardrobes
- Spacious living and dining area, with access to balcony
- Quality kitchen with stone benchtops and built-in appliances
- Contemporary bathroom with plenty of vanity storage
- Internal laundry with dryer included
- Secure storage cage included
- Ducted A/C, video intercom and NBN connectivity
- 300m to Woolworths, Green Square Train Station (10mins to the City) and Green Square Library  $\,$