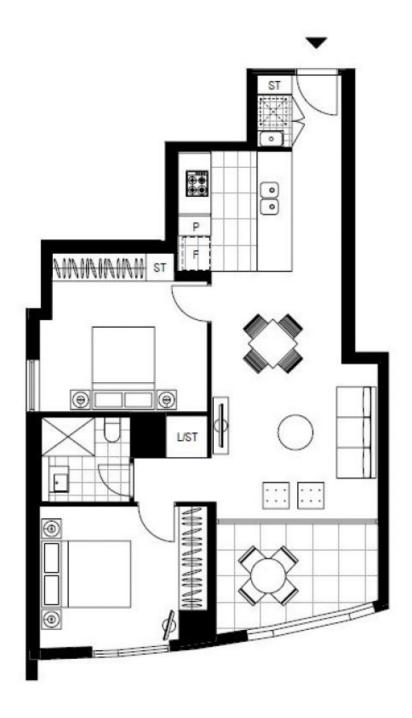

## **ZETLAND, NSW** 511/6 Ebsworth Street

## Modern 2-Bedroom Apartment near Green Square Station!

This 75sqm, 5th floor apartment features:

- Oversized bedrooms with floor-to-ceiling built-in wardrobes
- Spacious living and dining area, with access to balcony
- Quality kitchen with stone benchtops and built-in appliances
- Contemporary bathroom with plenty of vanity storage
- Internal laundry with dryer included
- Secure storage cage included
- Ducted A/C, video intercom and NBN connectivity
- 300m to Woolworths, Green Square Train Station (10mins to the City) and Green Square Library  $\,$

## DEPOSIT TAKEN - FIRST INSPECTION!

Contact: Carmen Whiteley

02 8588 8888 0497 555 519

Type: Apartment
Date Available: 18/03/2021
Bond: \$2320

https://www.resbymirvac.com

LEVEL 5

Plans shown are only indicative of layout. Dimensions are approximate.