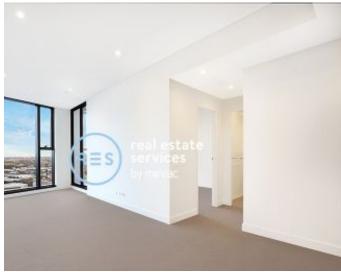

## Stunning Views from Level 18, 2-Bedroom Apartment More Apartments Available! with Parking!

This High-Rise, 88sqm Apartment features;

- Open plan living and dining area flowing onto balcony
- Modern kitchen with stone benchtops, integrated fridge and Smeg appliances
- Large bedrooms with floor to ceiling built-in wardrobes
- Sleek bathrooms with plenty of storage, ensuite off master bedroom
- Sunny balcony with access from living and second bedroom
- Internal laundry with dryer included
- Secure basement car space and storage cage included
- Ducted A/C, video intercom and NBN connectivity
- 300m to Woolworths, The Social Corner and Green Square Train Station (10mins to the City)