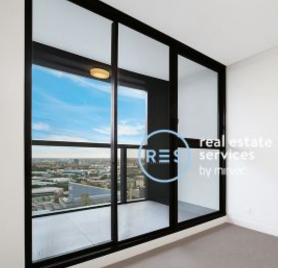

## Stunning Views from Level 18, 2-Bedroom Apartment More Apartments Available! with Parking!

This High-Rise, 88sqm Apartment features;

- Open plan living and dining area flowing onto balcony
- Modern kitchen with stone benchtops, integrated fridge and Smeg appliances
- Large bedrooms with floor to ceiling built-in wardrobes
- Sleek bathrooms with plenty of storage, ensuite off master bedroom
- Sunny balcony with access from living and second bedroom
- Internal laundry with dryer included
- Secure basement car space and storage cage included
- Ducted A/C, video intercom and NBN connectivity
- 300m to Woolworths, The Social Corner and Green Square Train Station (10mins to the City)