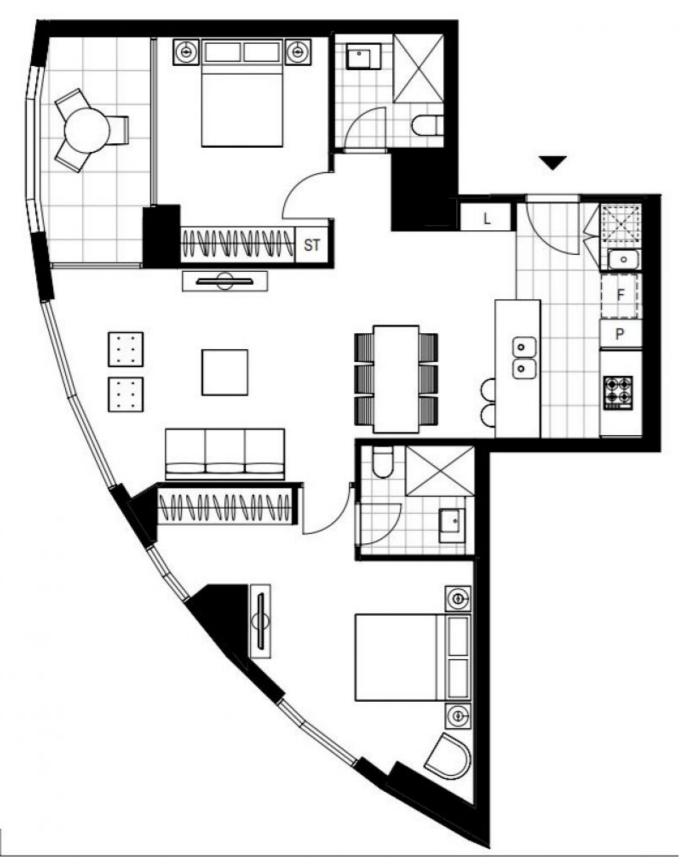

Plans shown are only indicative of layout. Dimensions are approximate.

**ZETLAND, NSW** 1802/6 Ebsworth Street