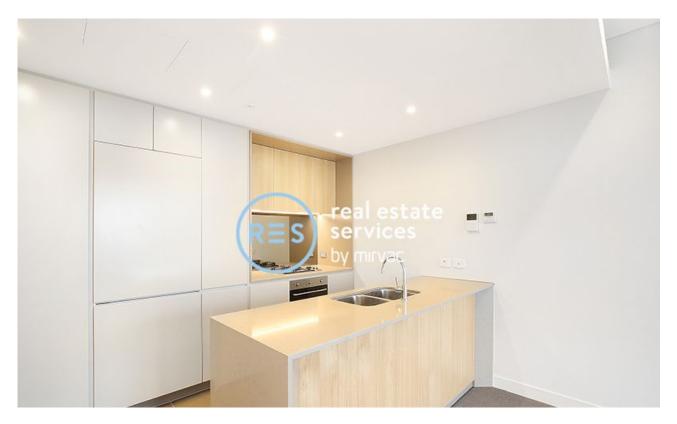

## Stunning Views from Level 18, 2-Bedroom Apartment More Apartments Available! with Parking!

This High-Rise, 88sqm Apartment features;

- Open plan living and dining area flowing onto balcony
- Modern kitchen with stone benchtops, integrated fridge and Smeg appliances
- Large bedrooms with floor to ceiling built-in wardrobes
- Sleek bathrooms with plenty of storage, ensuite off master bedroom
- Sunny balcony with access from living and second bedroom
- Internal laundry with dryer included
- Secure basement car space and storage cage included
- Ducted A/C, video intercom and NBN connectivity
- 300m to Woolworths, The Social Corner and Green Square Train Station (10mins to the City)