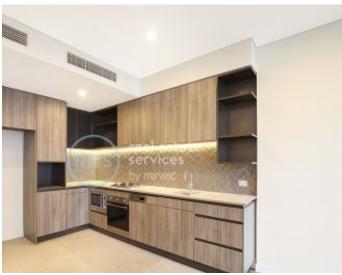

## North Facing, 1-Bedroom Apartment in 'The Finery' Waterloo

This 52sqm, 6th floor apartment features:

- Large bedroom with generous built-in wardrobe
- Open-plan living and dining area, leading to the balcony
- Contemporary kitchen with stone benchtop and Smeg appliances
- Stylish bathroom with plenty of vanity storage
- Sunny North facing balcony, allowing loads of natural light
- Internal laundry with dryer included
- Secure storage cage included
- Ducted A/C, video intercom and NBN connectivity
- Rooftop terrace with plunge pool and BBQ area, perfect for entertaining
- Less than 1km to East Village, Moore Park and Dank Street precincts