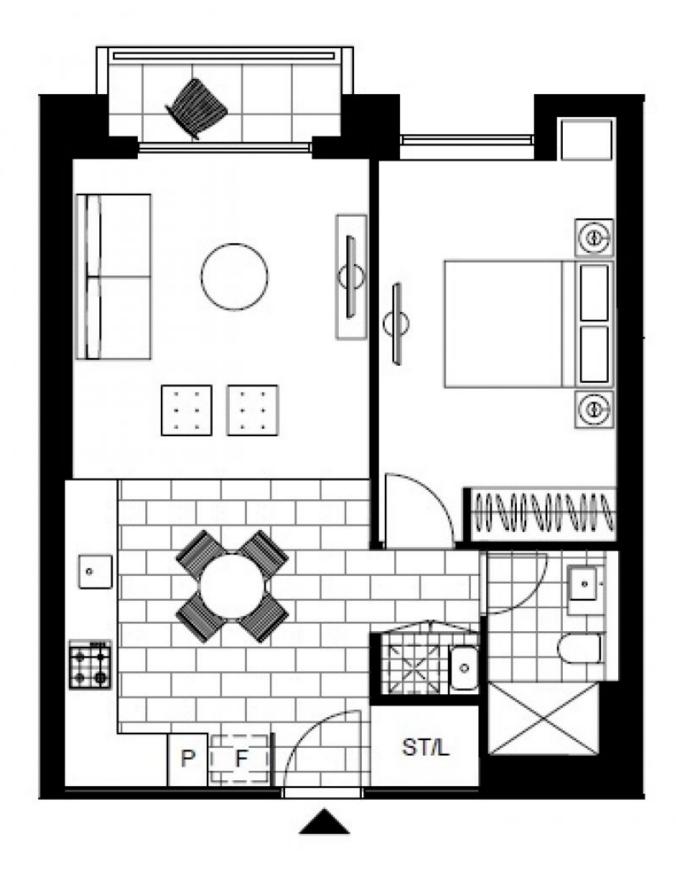

## North Facing, 1-Bedroom Apartment in 'The Finery' Waterloo

This 52sqm, 6th floor apartment features:

- Large bedroom with generous built-in wardrobe
- Open-plan living and dining area, leading to the balcony
- Contemporary kitchen with stone benchtop and Smeg appliances
- Stylish bathroom with plenty of vanity storage
- Sunny North facing balcony, allowing loads of natural light
- Internal laundry with dryer included
- Secure storage cage included
- Ducted A/C, video intercom and NBN connectivity
- Rooftop terrace with plunge pool and BBQ area, perfect for entertaining
- Less than 1km to East Village, Moore Park and Dank Street precincts

## **DEPOSIT TAKEN**

Contact: Carmen Whiteley

02 8588 8888

0497 555 519

Type: Apartment Date Available: 27/01/2021

**Bond:** \$1920

https://www.resbymirvac.com

Plans shown are only indicative of layout. Dimensions are approximate.