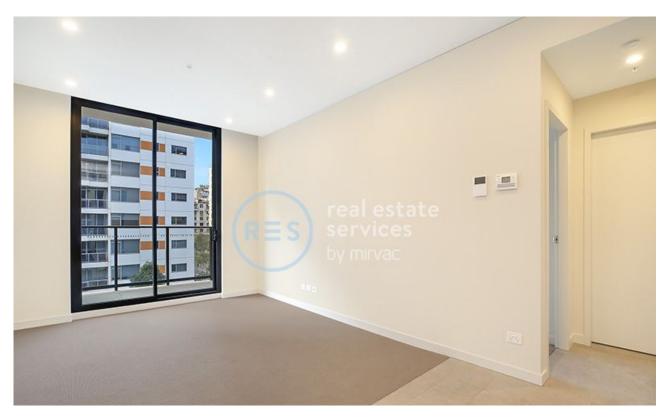

## North Facing, 1-Bedroom Apartment in 'The Finery' Waterloo

This 52sqm, 6th floor apartment features:

- Large bedroom with generous built-in wardrobe
- Open-plan living and dining area, leading to the balcony
- Contemporary kitchen with stone benchtop and Smeg appliances
- Stylish bathroom with plenty of vanity storage
- Sunny North facing balcony, allowing loads of natural light
- Internal laundry with dryer included
- Secure storage cage included
- Ducted A/C, video intercom and NBN connectivity
- Rooftop terrace with plunge pool and BBQ area, perfect for entertaining
- Less than 1km to East Village, Moore Park and Dank Street precincts