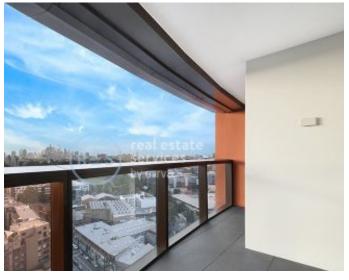

## Sweeping City Views from Level 18 2-Bedroom Apartment + Media Nook in Zetland!

This North Facing, 103sqm 2-Bedroom Apartment features;

- Large bedrooms with floor to ceiling built-in wardrobes
- Separate media nook with built-in desk
- Open plan living and dining area flowing onto balcony
- Modern kitchen with stone benchtops and Smeg appliances
- Sleek bathrooms with plenty of storage, ensuite off master bedroom with bath
- North facing balcony with access from living and bedrooms
- Internal laundry with dryer included
- Secure basement car space and storage cage included
- Ducted A/C, video intercom and NBN connectivity