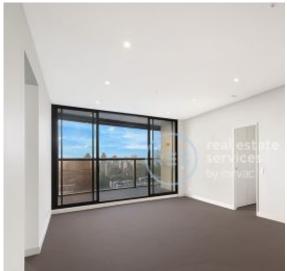

## Sweeping City Views from Level 18 2-Bedroom Apartment + Media Nook in Zetland!

This North Facing, 103sqm 2-Bedroom Apartment features;

- Large bedrooms with floor to ceiling built-in wardrobes
- Separate media nook with built-in desk
- Open plan living and dining area flowing onto balcony
- Modern kitchen with stone benchtops and Smeg appliances
- Sleek bathrooms with plenty of storage, ensuite off master bedroom with bath
- North facing balcony with access from living and bedrooms
- Internal laundry with dryer included
- Secure basement car space and storage cage included
- Ducted A/C, video intercom and NBN connectivity