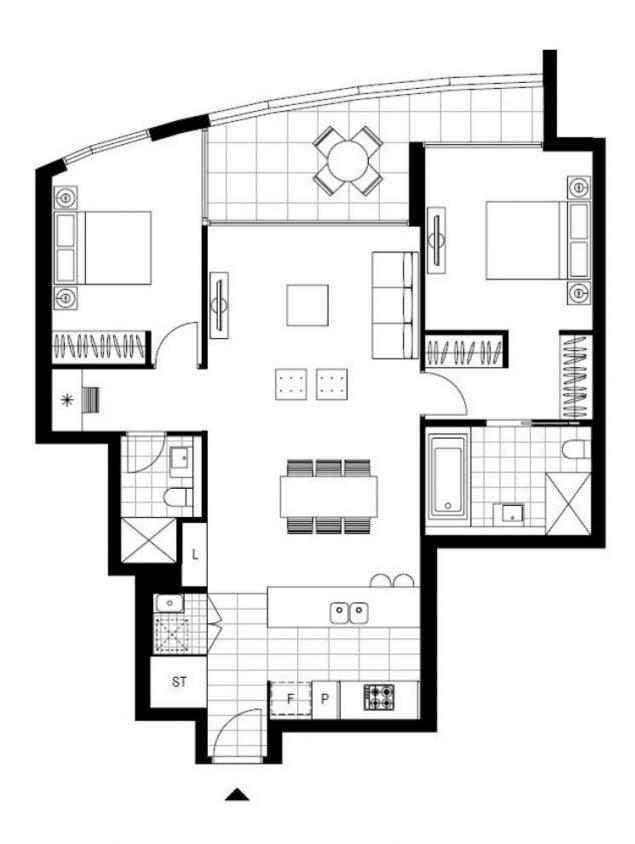

## Sweeping City Views from Level 18 2-Bedroom Apartment + Media Nook in Zetland!

This North Facing, 103sqm 2-Bedroom Apartment features;

- Large bedrooms with floor to ceiling built-in wardrobes
- Separate media nook with built-in desk
- Open plan living and dining area flowing onto balcony
- Modern kitchen with stone benchtops and Smeg appliances
- Sleek bathrooms with plenty of storage, ensuite off master bedroom with bath
- North facing balcony with access from living and bedrooms
- Internal laundry with dryer included
- Secure basement car space and storage cage included
- Ducted A/C, video intercom and NBN connectivity