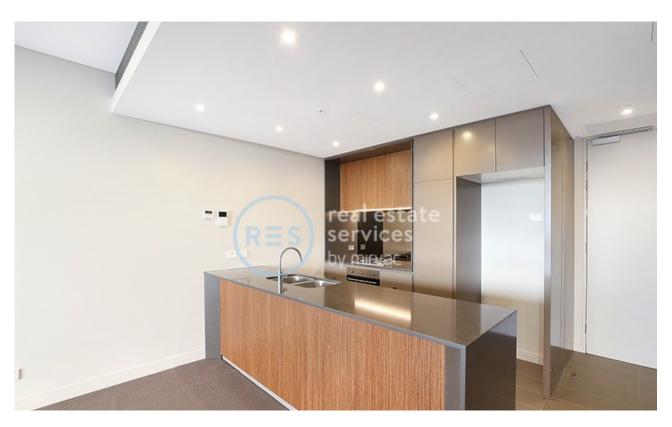

## Sweeping City Views from Level 18 2-Bedroom Apartment + Media Nook in Zetland!

This North Facing, 103sqm 2-Bedroom Apartment features;

- Large bedrooms with floor to ceiling built-in wardrobes
- Separate media nook with built-in desk
- Open plan living and dining area flowing onto balcony
- Modern kitchen with stone benchtops and Smeg appliances
- Sleek bathrooms with plenty of storage, ensuite off master bedroom with bath
- North facing balcony with access from living and bedrooms
- Internal laundry with dryer included
- Secure basement car space and storage cage included
- Ducted A/C, video intercom and NBN connectivity