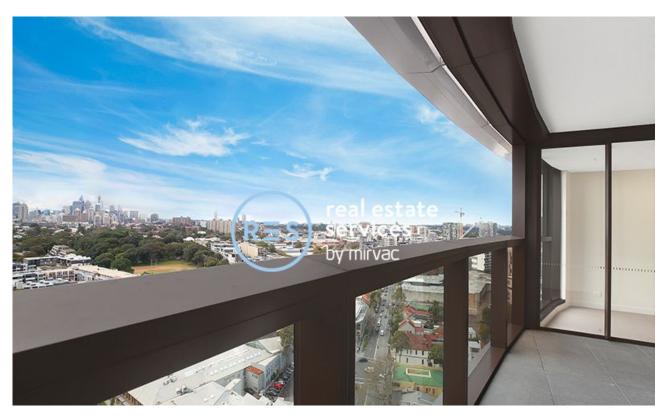

## **Oversized 2-Bedroom Apartment with Parking**

This North Facing, 103sqm 2-Bedroom Apartment features;

- Large bedrooms with floor to ceiling built-in wardrobes
- Separate media nook with built-in desk
- Sleek bathrooms with plenty of storage, ensuite off master bedroom with bath
- North facing balcony with access from living and bedrooms
- Open plan living and dining area flowing onto balcony
- Modern kitchen with stone benchtops, integrated fridge and Smeg appliances
- Internal laundry with dryer included
- Secure basement car space and storage cage included
- Ducted A/C, video intercom and NBN connectivity