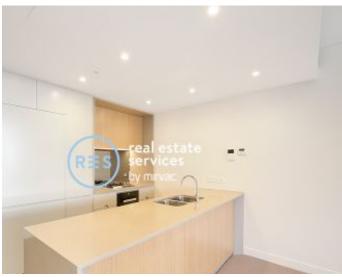

## **Oversized 2-Bedroom Apartment with Parking**

This North Facing, 103sqm 2-Bedroom Apartment features;

- Large bedrooms with floor to ceiling built-in wardrobes
- Separate media nook with built-in desk
- Sleek bathrooms with plenty of storage, ensuite off master bedroom with bath
- North facing balcony with access from living and bedrooms
- Open plan living and dining area flowing onto balcony
- Modern kitchen with stone benchtops, integrated fridge and Smeg appliances
- Internal laundry with dryer included
- Secure basement car space and storage cage included
- Ducted A/C, video intercom and NBN connectivity