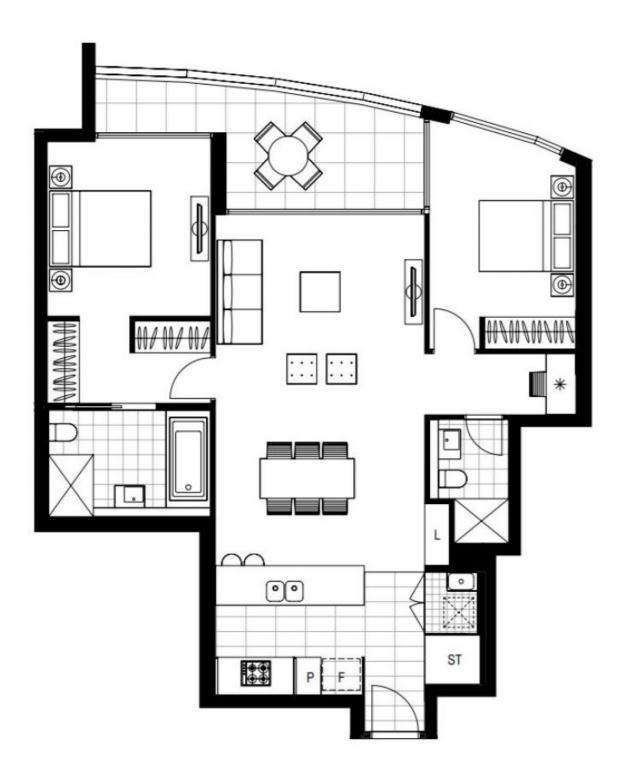

## **Oversized 2-Bedroom Apartment with Parking**

This North Facing, 103sqm 2-Bedroom Apartment features;

- Large bedrooms with floor to ceiling built-in wardrobes
- Separate media nook with built-in desk
- Sleek bathrooms with plenty of storage, ensuite off master bedroom with bath
- North facing balcony with access from living and bedrooms
- Open plan living and dining area flowing onto balcony
- Modern kitchen with stone benchtops, integrated fridge and Smeg appliances
- Internal laundry with dryer included
- Secure basement car space and storage cage included
- Ducted A/C, video intercom and NBN connectivity

## 2 BED