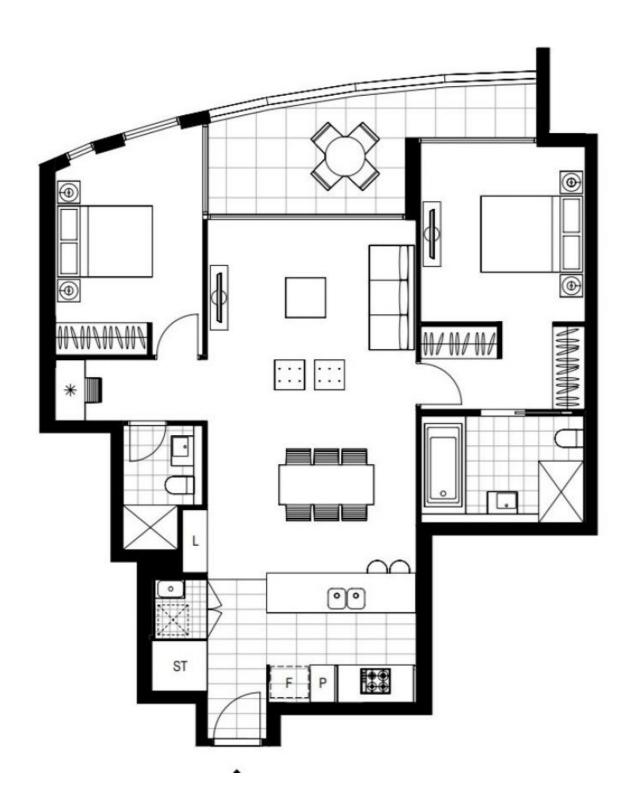

## **DEPOSIT TAKEN - Above asking price! Contact 0497** 555 519 for more properties

This North Facing, 103sqm 2-Bedroom Apartment features;

- Open plan living and dining area flowing onto balcony
- Modern kitchen with stone benchtops and Miele appliances
- Large bedrooms with floor to ceiling built-in wardrobes
- Separate study nook with built-in desk, perfect for a home office
- Sleek bathrooms with plenty of storage, Ensuite off master bedroom with hath
- North facing entertainers' balcony with uninterrupted city views
- Internal laundry with dryer included
- Secure basement car space and storage cage included
- Ducted A/C, video intercom and NBN connectivity

#### More Apartments Available!

Contact: Carmen Whiteley

02 8588 8888

0497 555 519

Type: Apartment Date Available: 26/11/2020

**Bond:** \$2880

https://www.resbymirvac.com

Plans shown are only indicative of layout. Dimensions are approximate.