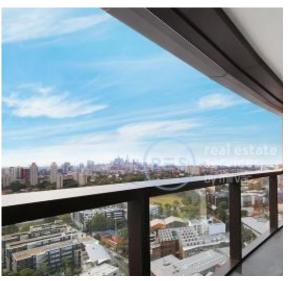

## **DEPOSIT TAKEN - Above asking price! Contact 0497** 555 519 for more properties

This North Facing, 103sqm 2-Bedroom Apartment features;

- Open plan living and dining area flowing onto balcony
- Modern kitchen with stone benchtops and Miele appliances
- Large bedrooms with floor to ceiling built-in wardrobes
- Separate study nook with built-in desk, perfect for a home office
- Sleek bathrooms with plenty of storage, Ensuite off master bedroom with hath
- North facing entertainers' balcony with uninterrupted city views
- Internal laundry with dryer included
- Secure basement car space and storage cage included
- Ducted A/C, video intercom and NBN connectivity