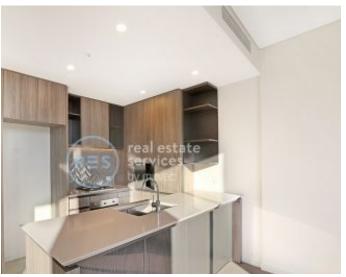

## DEPOSIT TAKEN! Brand New, North-west facing 2-Bedroom Apartment

This bright, 84sqm 2-Bedroom Apartment features;

- Modern kitchen with stone benchtops and Smeg appliances
- Two large bedrooms with built-in wardrobes
- Large living/dining area with floor to ceiling window
- Sleek bathrooms with plenty of storage
- Internal laundry with dryer included
- Allocated carspace and storage cage included
- Residential rooftop terrace with plunge pool (coming soon)
- Ducted A/C, video intercom and NBN connectivity
- short walk to East Village, Moore Park and Dank Street precincts
- Transport and schools are located within close proximity