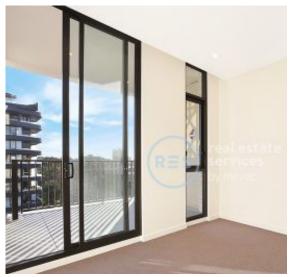

## DEPOSIT TAKEN! Brand New, North-west facing 2-Bedroom Apartment

This bright, 84sqm 2-Bedroom Apartment features;

- Modern kitchen with stone benchtops and Smeg appliances
- Two large bedrooms with built-in wardrobes
- Large living/dining area with floor to ceiling window
- Sleek bathrooms with plenty of storage
- Internal laundry with dryer included
- Allocated carspace and storage cage included
- Residential rooftop terrace with plunge pool (coming soon)
- Ducted A/C, video intercom and NBN connectivity
- short walk to East Village, Moore Park and Dank Street precincts
- Transport and schools are located within close proximity