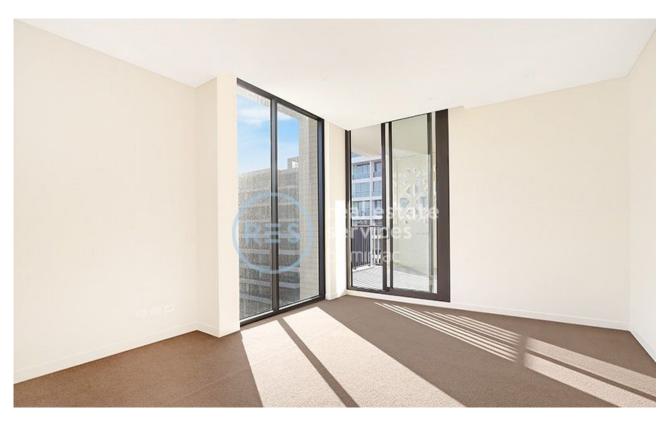

## DEPOSIT TAKEN! Brand New, North-west facing 2-Bedroom Apartment

This bright, 84sqm 2-Bedroom Apartment features;

- Modern kitchen with stone benchtops and Smeg appliances
- Two large bedrooms with built-in wardrobes
- Large living/dining area with floor to ceiling window
- Sleek bathrooms with plenty of storage
- Internal laundry with dryer included
- Allocated carspace and storage cage included
- Residential rooftop terrace with plunge pool (coming soon)
- Ducted A/C, video intercom and NBN connectivity
- short walk to East Village, Moore Park and Dank Street precincts
- Transport and schools are located within close proximity