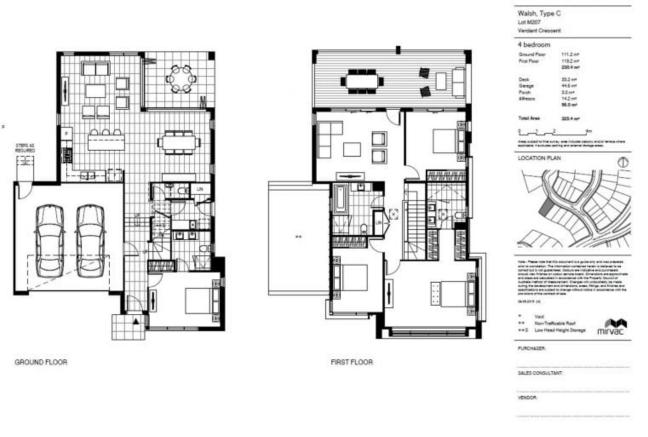

The home has been designed with space and comfort in mind, with multiple living areas and open plan spaces and paired with neatly landscaped gardens.