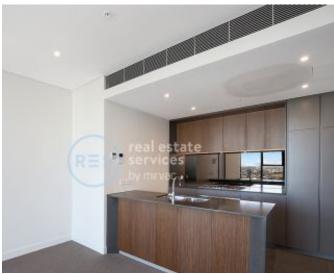

## Brand New, Level 26, 3-Bedroom Apartment with Sweeping District and City Views!

This West-Facing, 3-Bedroom Apartment with district and city views features;

- Large bedrooms with floor to ceiling built-in wardrobes
- Open plan living and dining area flowing onto balcony
- Modern kitchen with stone benchtops and Miele Appliances
- West Facing, Entertainers' balcony with access from living room, master bedroom has private balcony
- Sleek bathrooms with plenty of storage and bath in ensuite
- Internal laundry with washer & dryer included
- Secure car space and storage cage provided
- Ducted A/C, video intercom and NBN connectivity