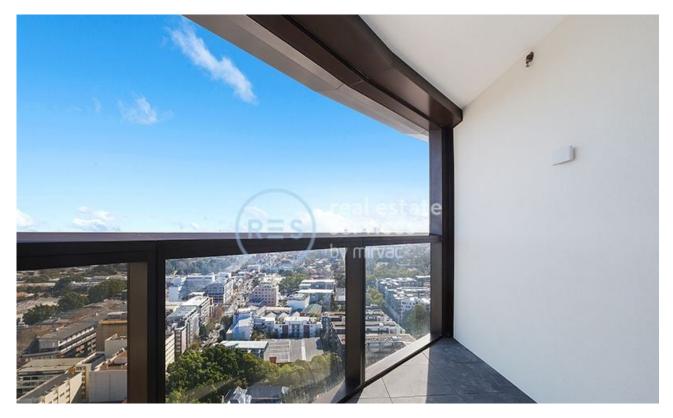

## Brand New, Level 26, 3-Bedroom Apartment with Sweeping District and City Views!

This West-Facing, 3-Bedroom Apartment with district and city views features;

- Large bedrooms with floor to ceiling built-in wardrobes
- Open plan living and dining area flowing onto balcony
- Modern kitchen with stone benchtops and Miele Appliances
- West Facing, Entertainers' balcony with access from living room, master bedroom has private balcony
- Sleek bathrooms with plenty of storage and bath in ensuite
- Internal laundry with washer & dryer included
- Secure car space and storage cage provided
- Ducted A/C, video intercom and NBN connectivity