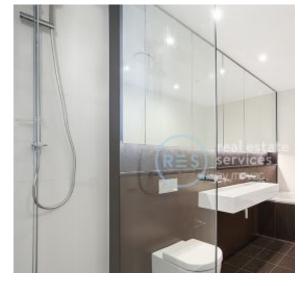

## Brand New, Level 26, 3-Bedroom Apartment with Sweeping District and City Views!

This West-Facing, 3-Bedroom Apartment with district and city views features;

- Large bedrooms with floor to ceiling built-in wardrobes
- Open plan living and dining area flowing onto balcony
- Modern kitchen with stone benchtops and Miele Appliances
- West Facing, Entertainers' balcony with access from living room, master bedroom has private balcony
- Sleek bathrooms with plenty of storage and bath in ensuite
- Internal laundry with washer & dryer included
- Secure car space and storage cage provided
- Ducted A/C, video intercom and NBN connectivity