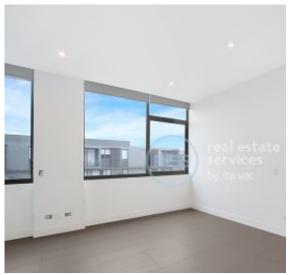

## Top Floor, North Facing, Bright 1-Bedroom Apartment in Harold Park

This north facing, 53sqm 1-Bedroom Apartment has to offer:

- Large bedroom with floor to ceiling built-ins
- Stone benchtops and Miele appliances in kitchen
- Modern bathroom with vanity storage
- Open plan living and dining space
- Tiled common areas with carpeted bedroom
- Large, sunny balcony
- Secure basement storage cage included
- Ducted A/C, video intercom and NBN connectivity
- Walking distance to buses, the light rail and the Tramsheds