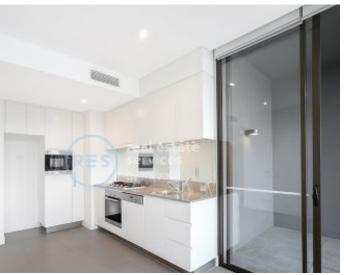

## Top Floor, North Facing, Bright 1-Bedroom Apartment in Harold Park

This north facing, 53sqm 1-Bedroom Apartment has to offer:

- Large bedroom with floor to ceiling built-ins
- Stone benchtops and Miele appliances in kitchen
- Modern bathroom with vanity storage
- Open plan living and dining space
- Tiled common areas with carpeted bedroom
- Large, sunny balcony
- Secure basement storage cage included
- Ducted A/C, video intercom and NBN connectivity
- Walking distance to buses, the light rail and the Tramsheds