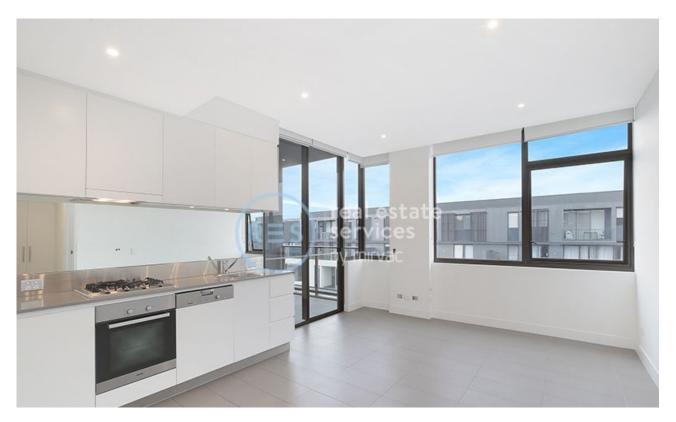

## Top Floor, North Facing, Bright 1-Bedroom Apartment in Harold Park

This north facing, 53sqm 1-Bedroom Apartment has to offer:

- Large bedroom with floor to ceiling built-ins
- Stone benchtops and Miele appliances in kitchen
- Modern bathroom with vanity storage
- Open plan living and dining space
- Tiled common areas with carpeted bedroom
- Large, sunny balcony
- Secure basement storage cage included
- Ducted A/C, video intercom and NBN connectivity
- Walking distance to buses, the light rail and the Tramsheds