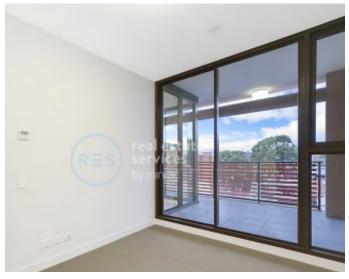

## Brand New 3-Bedroom Apartment with Exclusive Rooftop Access in Zetland!

This East-Facing, 3-Bedroom Apartment with city views features;

- Large bedrooms with floor to ceiling built-in wardrobes
- Open plan living and dining area flowing onto balcony
- Modern kitchen with stone benchtops with built-in appliances including integrated fridge and freezer
- East Facing, entertainers' balcony with access from master bedroom and living room
- Sleek bathrooms with plenty of storage and bath in ensuite
- Internal laundry with dryer included
- Secure car space and storage cage provided
- Exclusive Rooftop Garden Access for Residents Only