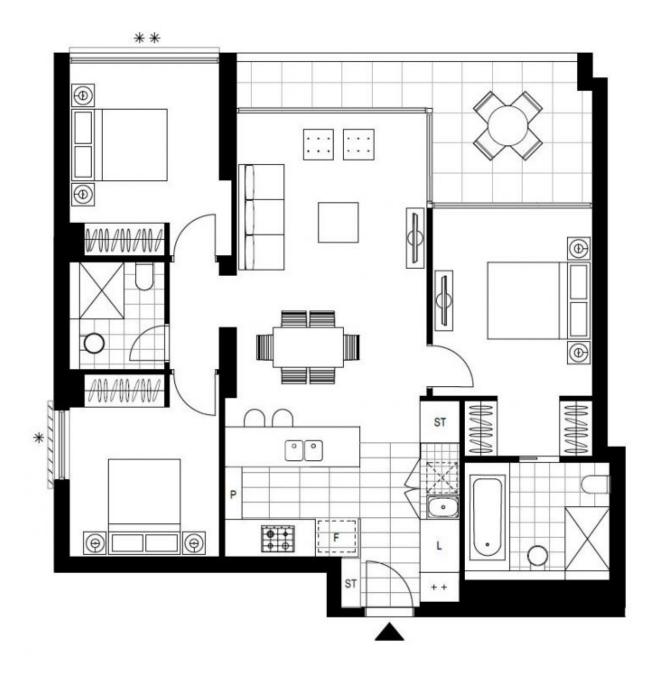

Plans shown are only indicative of layout. Dimensions are approximate.

ZETLAND, NSW 403/8 Ebsworth Street