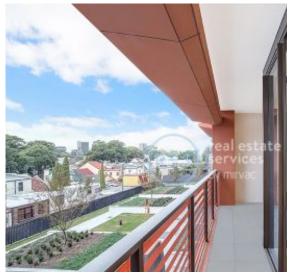

## Brand New 3-Bedroom Apartment with Exclusive Rooftop Access in Zetland!

This East-Facing, 3-Bedroom Apartment with city views features;

- Large bedrooms with floor to ceiling built-in wardrobes
- Open plan living and dining area flowing onto balcony
- Modern kitchen with stone benchtops with built-in appliances including integrated fridge and freezer
- East Facing, entertainers' balcony with access from master bedroom and living room
- Sleek bathrooms with plenty of storage and bath in ensuite
- Internal laundry with dryer included
- Secure car space and storage cage provided
- Exclusive Rooftop Garden Access for Residents Only