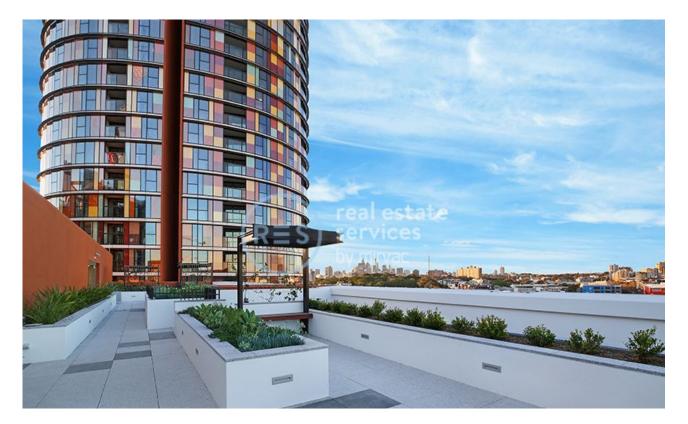

## Brand New 3-Bedroom Apartment with Exclusive Rooftop Access in Zetland!

This East-Facing, 3-Bedroom Apartment with city views features;

- Large bedrooms with floor to ceiling built-in wardrobes
- Open plan living and dining area flowing onto balcony
- Modern kitchen with stone benchtops with built-in appliances including integrated fridge and freezer
- East Facing, entertainers' balcony with access from master bedroom and living room
- Sleek bathrooms with plenty of storage and bath in ensuite
- Internal laundry with dryer included
- Secure car space and storage cage provided
- Exclusive Rooftop Garden Access for Residents Only