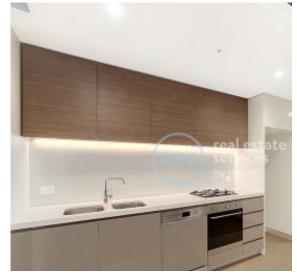

## 2-Bedroom Apartment near Green Square Station! This 81sqm, 2-Bedroom Apartment features;

- Open plan living and dining area flowing onto balcony
- Modern kitchen with stone benchtop and Smeg appliances
- Large bedrooms with floor to ceiling built-in wardrobes
- Sleek bathroom with plenty of storage - Internal laundry with dryer included
- Secure storage cage included
- Ducted A/C, video intercom and NBN connectivity
- Exclusive rooftop gardens for resident use
- 300m to Woolworths, The Social Corner and Green Square Train Station
- (10mins to the City)