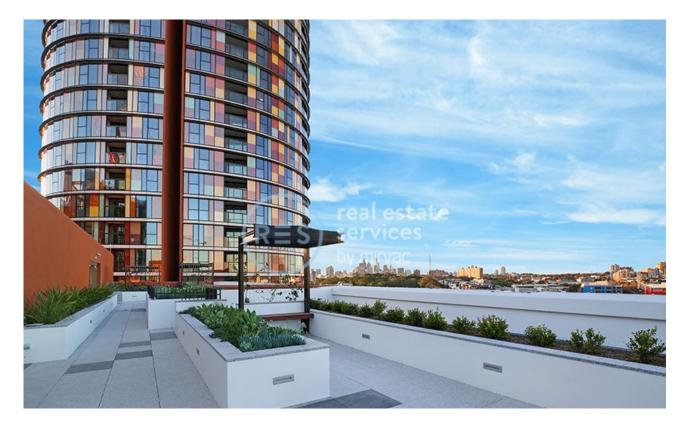

## 2-Bedroom Apartment near Green Square Station! This 81sqm, 2-Bedroom Apartment features;

- Open plan living and dining area flowing onto balcony
- Modern kitchen with stone benchtop and Smeg appliances
- Large bedrooms with floor to ceiling built-in wardrobes
- Sleek bathroom with plenty of storage - Internal laundry with dryer included
- Secure storage cage included
- Ducted A/C, video intercom and NBN connectivity
- Exclusive rooftop gardens for resident use
- 300m to Woolworths, The Social Corner and Green Square Train Station
- (10mins to the City)