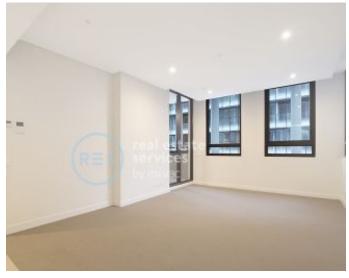

## 2-Bedroom Apartment near Green Square Station! This 81sqm, 2-Bedroom Apartment features;

- Open plan living and dining area flowing onto balcony
- Modern kitchen with stone benchtop and Smeg appliances
- Large bedrooms with floor to ceiling built-in wardrobes
- Sleek bathroom with plenty of storage - Internal laundry with dryer included
- Secure storage cage included
- Ducted A/C, video intercom and NBN connectivity
- Exclusive rooftop gardens for resident use
- 300m to Woolworths, The Social Corner and Green Square Train Station
- (10mins to the City)