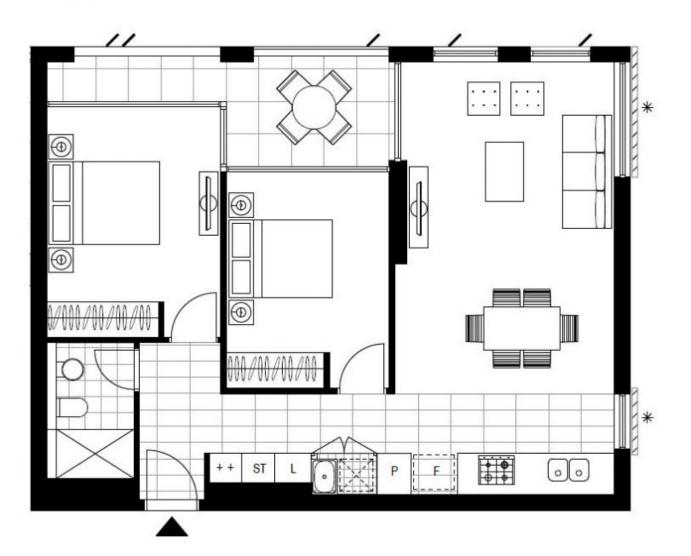

## 2-Bedroom Apartment near Green Square Station! This 81sqm, 2-Bedroom Apartment features;

- Open plan living and dining area flowing onto balcony
- Modern kitchen with stone benchtop and Smeg appliances
- Large bedrooms with floor to ceiling built-in wardrobes
- Sleek bathroom with plenty of storage - Internal laundry with dryer included
- Secure storage cage included
- Ducted A/C, video intercom and NBN connectivity
- Exclusive rooftop gardens for resident use
- 300m to Woolworths, The Social Corner and Green Square Train Station
- (10mins to the City)

Plans shown are only indicative of layout. Dimensions are approximate.