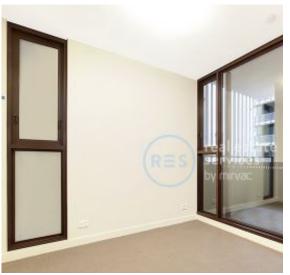

## Spacious 1-Bedroom Apartment in 'No. 8 Ebsworth', Zetland

This 58sqm, 1-Bedroom Apartment features:

- Spacious bedroom with generous built-in wardrobe and direct access to balcony
- Open-plan, tiled living and dining area, leading to entertainers' balcony
- Modern kitchen with stone benchtop and Smeg appliances
- Stylish bathroom with plenty of vanity storage
- Exclusive residential access to rooftop courtyard
- Internal laundry with dryer included
- Secure storage cage included
- Ducted A/C, video intercom and NBN connectivity
- 300m to Woolworths, The Social Corner and Green Square Train Station (10mins to the City)  $\,$