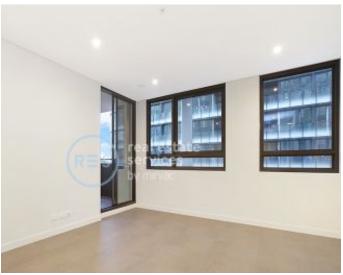

## Spacious 1-Bedroom Apartment in 'No. 8 Ebsworth', Zetland

This 58sqm, 1-Bedroom Apartment features:

- Spacious bedroom with generous built-in wardrobe and direct access to balcony
- Open-plan, tiled living and dining area, leading to entertainers' balcony
- Modern kitchen with stone benchtop and Smeg appliances
- Stylish bathroom with plenty of vanity storage
- Exclusive residential access to rooftop courtyard
- Internal laundry with dryer included
- Secure storage cage included
- Ducted A/C, video intercom and NBN connectivity
- 300m to Woolworths, The Social Corner and Green Square Train Station (10mins to the City)  $\,$