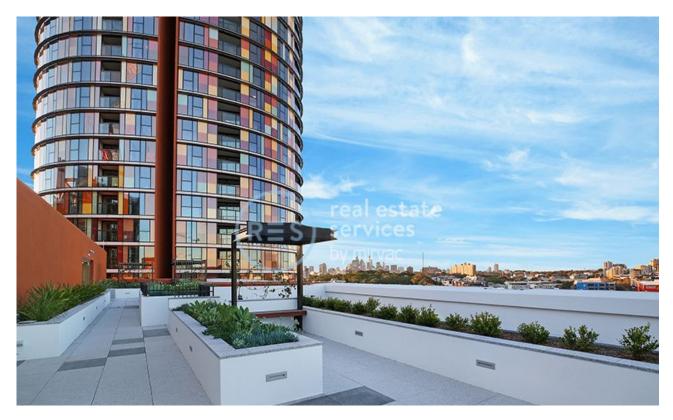

## Spacious 1-Bedroom Apartment in 'No. 8 Ebsworth', Zetland

This 58sqm, 1-Bedroom Apartment features:

- Spacious bedroom with generous built-in wardrobe and direct access to balcony
- Open-plan, tiled living and dining area, leading to entertainers' balcony
- Modern kitchen with stone benchtop and Smeg appliances
- Stylish bathroom with plenty of vanity storage
- Exclusive residential access to rooftop courtyard
- Internal laundry with dryer included
- Secure storage cage included
- Ducted A/C, video intercom and NBN connectivity
- 300m to Woolworths, The Social Corner and Green Square Train Station (10mins to the City)  $\,$