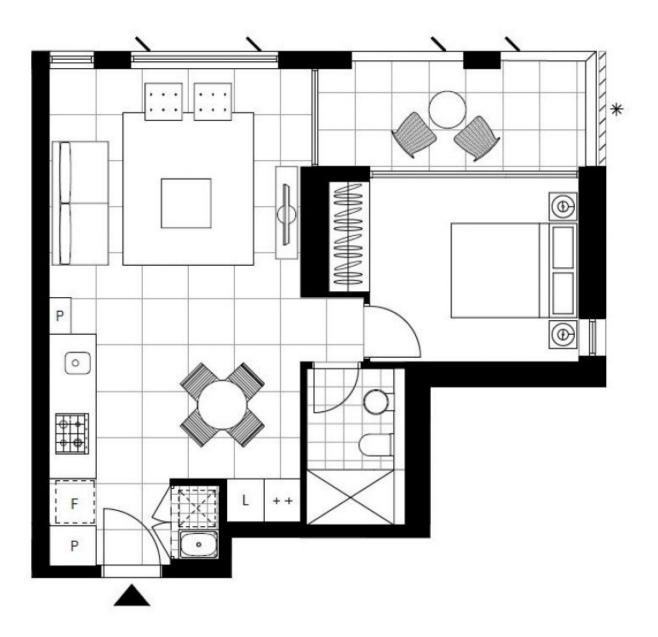

## Spacious 1-Bedroom Apartment in 'No. 8 Ebsworth', Zetland

This 58sqm, 1-Bedroom Apartment features:

- Spacious bedroom with generous built-in wardrobe and direct access to balcony
- Open-plan, tiled living and dining area, leading to entertainers' balcony
- Modern kitchen with stone benchtop and Smeg appliances
- Stylish bathroom with plenty of vanity storage
- Exclusive residential access to rooftop courtyard
- Internal laundry with dryer included
- Secure storage cage included
- Ducted A/C, video intercom and NBN connectivity
- 300m to Woolworths, The Social Corner and Green Square Train Station (10mins to the City)  $\,$