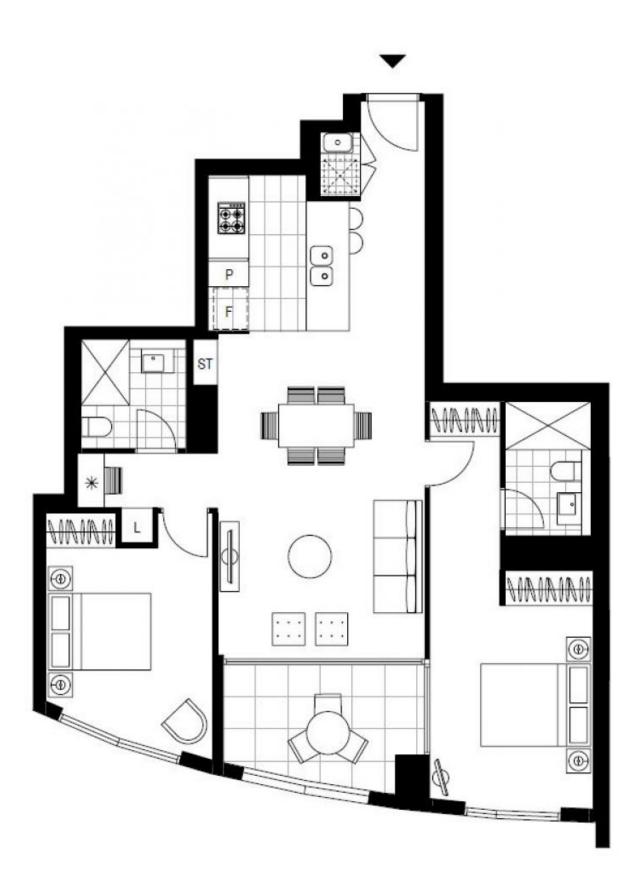

## **ZETLAND, NSW** 1801/6 Ebsworth Street

## Available NOW! - Level 18, 2 Bedroom Apartment with Parking in Ovo

This 88sqm Apartment on the 18th floor features:

- Spacious bedrooms with generous built-in wardrobes
- Contemporary kitchen with stone benchtops and Miele appliances
- Generous living and dining area
- Balcony with sweeping district views
- Sleek bathrooms with plenty of vanity storage
- Study nook with built-in desk, perfect for a home office
- Internal laundry with dryer included
- Secure car space and storage cage included
- Ducted A/C, video intercom and NBN connectivity
- 300m to Woolworths, The Social Corner and Green Square Train Station (10mins to the City)