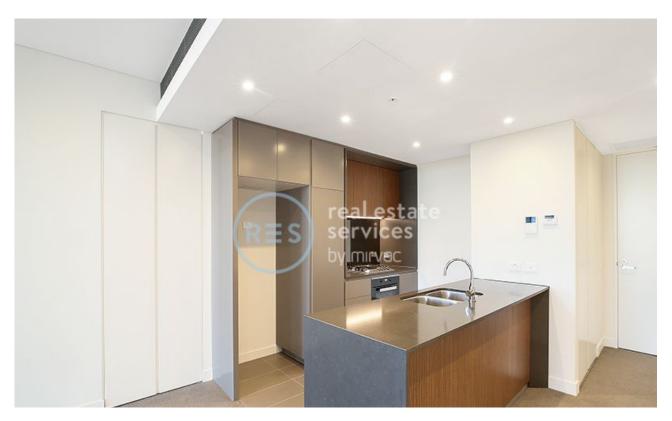

## Available NOW! - Level 18, 2 Bedroom Apartment with Parking in Ovo

This 88sqm Apartment on the 18th floor features:

- Spacious bedrooms with generous built-in wardrobes
- Contemporary kitchen with stone benchtops and Miele appliances
- Generous living and dining area
- Balcony with sweeping district views
- Sleek bathrooms with plenty of vanity storage
- Study nook with built-in desk, perfect for a home office
- Internal laundry with dryer included
- Secure car space and storage cage included
- Ducted A/C, video intercom and NBN connectivity
- 300m to Woolworths, The Social Corner and Green Square Train Station (10mins to the City)