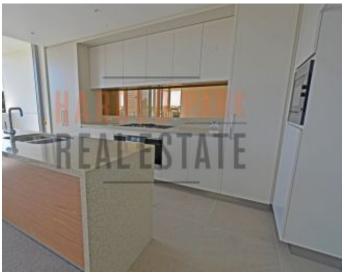

## Park Facing 3-Bedroom Apartment in Harold Park

This 148sqm, 7th floor apartment offers:

- Large bedrooms with floor to ceiling built-ins
- Balcony with park views (coming soon)
- Stone benchtops and Miele appliances in kitchen
- Modern bathrooms, bathtub and dual sinks in ensuite
- Open plan living and dining area
- Internal laundry with washer and dryer included
- Two secure basement car spaces and one storage cage
- Ducted A/C, video intercom and NBN connectivity
- Walking distance to buses, the light rail and the Tramsheds