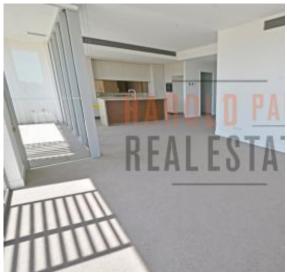

## Park Facing 3-Bedroom Apartment in Harold Park

This 148sqm, 7th floor apartment offers:

- Large bedrooms with floor to ceiling built-ins
- Balcony with park views (coming soon)
- Stone benchtops and Miele appliances in kitchen
- Modern bathrooms, bathtub and dual sinks in ensuite
- Open plan living and dining area
- Internal laundry with washer and dryer included
- Two secure basement car spaces and one storage cage
- Ducted A/C, video intercom and NBN connectivity
- Walking distance to buses, the light rail and the Tramsheds