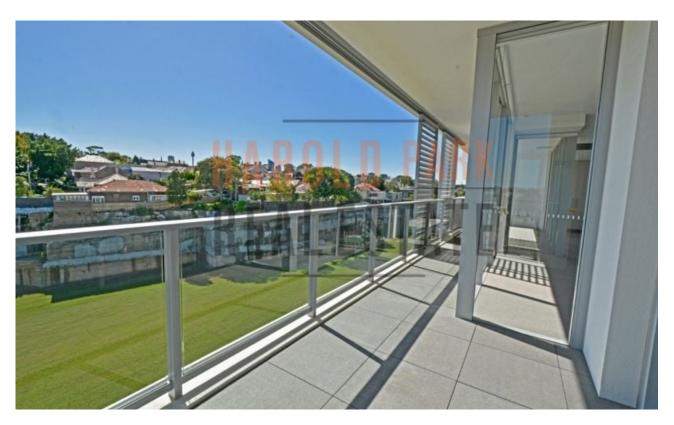

## Park Facing 3-Bedroom Apartment in Harold Park

This 148sqm, 7th floor apartment offers:

- Large bedrooms with floor to ceiling built-ins
- Balcony with park views (coming soon)
- Stone benchtops and Miele appliances in kitchen
- Modern bathrooms, bathtub and dual sinks in ensuite
- Open plan living and dining area
- Internal laundry with washer and dryer included
- Two secure basement car spaces and one storage cage
- Ducted A/C, video intercom and NBN connectivity
- Walking distance to buses, the light rail and the Tramsheds