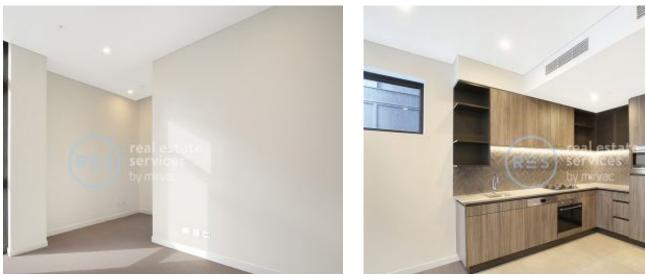

## Unique 1-Bedroom Apartment in The Finery

This 54sqm, 6th floor Apartment features:

- Oversized bedroom with generous built-in wardrobe
- Open-plan living and dining area, leading to North-facing balcony
- Stylish kitchen with stone benchtop and Smeg appliances
- Sleek bathroom with plenty of vanity storage
- Internal laundry with dryer included
- Secure storage cage included
- Ducted A/C, video intercom and NBN connectivity
- Rooftop terrace with plunge pool and BBQ area, perfect for entertaining
- Less than 1km to East Village, Moore Park and Dank Street precincts
- Public transport, Taylors College and schools are located in the area