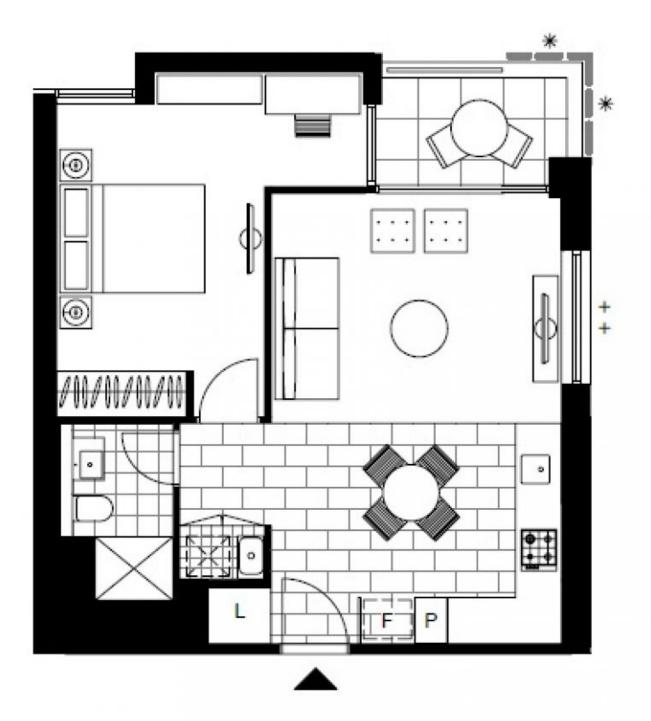

## Unique 1-Bedroom Apartment in The Finery

This 54sqm, 6th floor Apartment features:

- Oversized bedroom with generous built-in wardrobe
- Open-plan living and dining area, leading to North-facing balcony
- Stylish kitchen with stone benchtop and Smeg appliances
- Sleek bathroom with plenty of vanity storage
- Internal laundry with dryer included
- Secure storage cage included
- Ducted A/C, video intercom and NBN connectivity
- Rooftop terrace with plunge pool and BBQ area, perfect for entertaining
- Less than 1km to East Village, Moore Park and Dank Street precincts
- Public transport, Taylors College and schools are located in the area

RES

Plans shown are only indicative of layout. Dimensions are approximate.

WATERLOO, NSW 1608/15 Lachlan Street