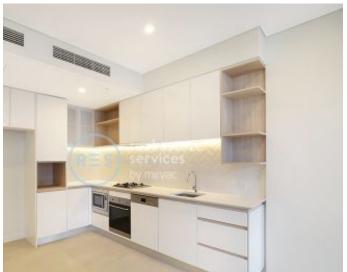

## DEPOSIT TAKEN - North-facing 1-Bedroom Apartment with Parking in Waterloo

This near new, 52sqm 1-Bedroom Apartment features;

- Modern kitchen with stone benchtops and Smeg appliances
- Large bedroom with floor to ceiling built-in wardrobe
- Open plan living and dining area
- Sleek bathroom with plenty of storage
- Internal laundry with dryer included
- Storage cage and carspace included
- Residential rooftop terrace with plunge pool + BBQ area
- Ducted A/C, video intercom and NBN connectivity
- Less than 1km to East Village, Moore Park and Dank Street precincts
- Transport and schools are located within close proximity