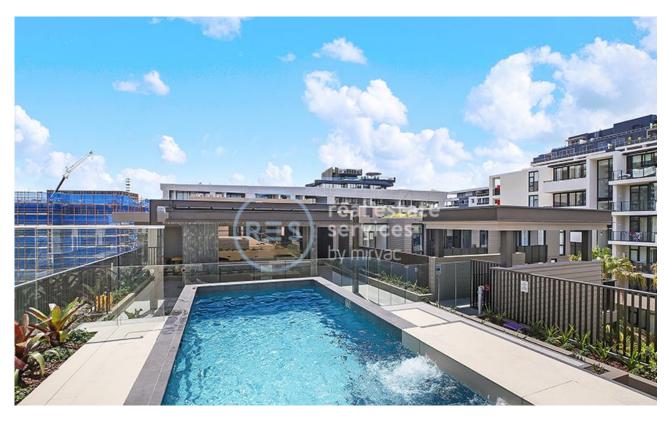

## DEPOSIT TAKEN - North-facing 1-Bedroom Apartment with Parking in Waterloo

This near new, 52sqm 1-Bedroom Apartment features;

- Modern kitchen with stone benchtops and Smeg appliances
- Large bedroom with floor to ceiling built-in wardrobe
- Open plan living and dining area
- Sleek bathroom with plenty of storage
- Internal laundry with dryer included
- Storage cage and carspace included
- Residential rooftop terrace with plunge pool + BBQ area
- Ducted A/C, video intercom and NBN connectivity
- Less than 1km to East Village, Moore Park and Dank Street precincts
- Transport and schools are located within close proximity