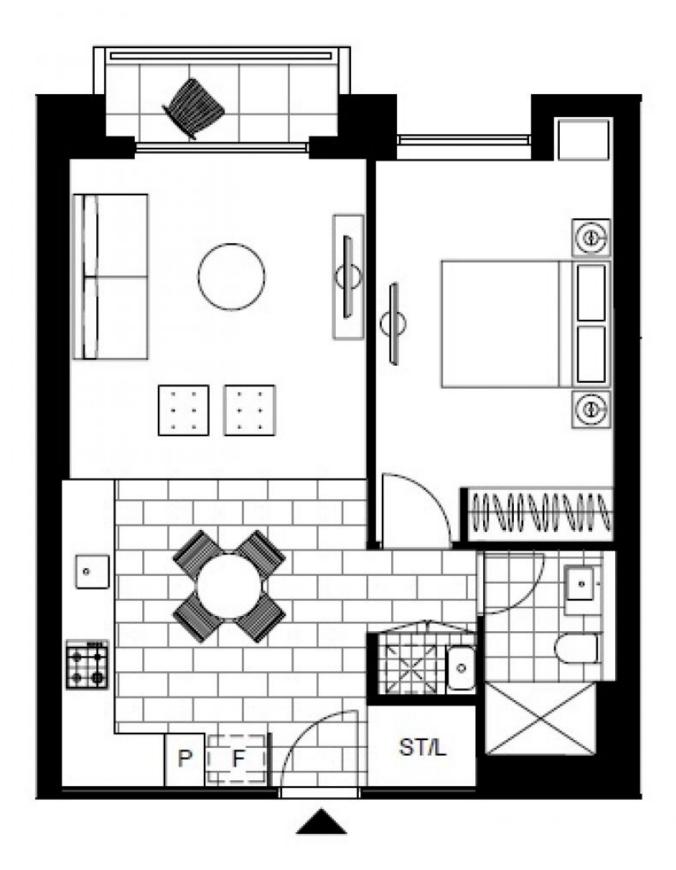

t

## DEPOSIT TAKEN - North-facing 1-Bedroom Apartment with Parking in Waterloo

This near new, 52sqm 1-Bedroom Apartment features;

- Modern kitchen with stone benchtops and Smeg appliances
- Large bedroom with floor to ceiling built-in wardrobe
- Open plan living and dining area
- Sleek bathroom with plenty of storage
- Internal laundry with dryer included
- Storage cage and carspace included
- Residential rooftop terrace with plunge pool + BBQ area
- Ducted A/C, video intercom and NBN connectivity
- Less than 1km to East Village, Moore Park and Dank Street precincts
- Transport and schools are located within close proximity

BED

BATH

CAR



640

Contact: Christine Howison

02 8588 8888 0459 222 085

Type: Apartment Date Available: 05/01/2019 Bond: \$2560

https://www.resbymirvac.com



Plans shown are only indicative of layout. Dimensions are approximate.