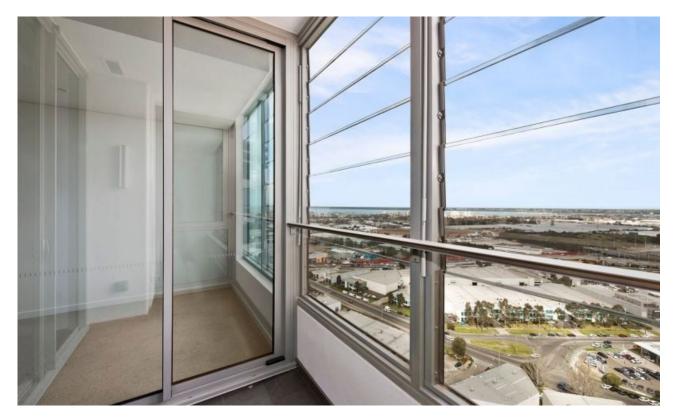

The winter garden style balcony creates light-filled living environments and views out to the sea.

Forge residents will enjoy spaces that extend their personal living environment. A private dining room and cinema can be reserved by residents who want to elevate their gathering with plush surrounds and cityscape views in addition to the luxurious state-of-the-art health and wellbeing facility 'Wharf Club' housed beneath an inclined grass roof. It will