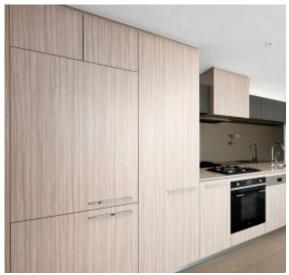

Next generation interiors feature stunning kitchen complemented by European appliances, including dishwasher, integrated Fridge/Freezer and designer bathrooms finessed with chic fittings and finishes.