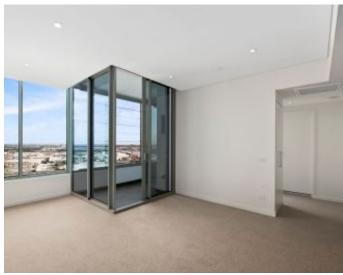

The winter garden style balcony creates light-filled living environments and views out to the sea.

Forge residents will enjoy spaces that extend their personal living environment. A private dining room and cinema can be reserved by residents who want to elevate their gathering with plush surrounds and cityscape views in addition to the luxurious state-of-the-art health and wellbeing facility 'Wharf Club' housed beneath an inclined grass roof. It will