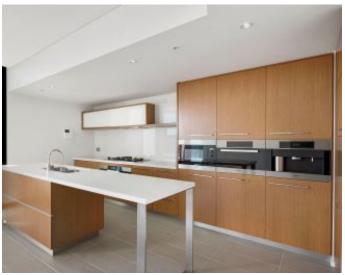

Spectacularly modern in style is the five-star master ensuite bedroom, two more bedrooms with built-in robes, plus an additional study nook. The kitchen is a recipe for success with its full complement of appliances and central island bench/breakfast bar. Further, a central gleaming bathroom and separate laundry.