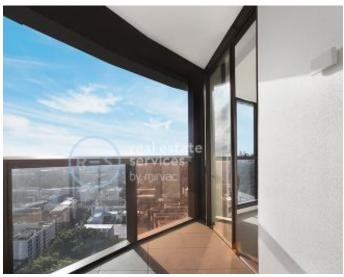

## 1-Bedroom Apartment with Stunning Views in Ovo

This 61sqm, 24th floor Apartment features:

- Spacious bedroom with generous built-in wardrobe
- Open-plan living and dining area, leading to the balcony
- Modern kitchen with stone benchtops and Smeg appliances
- Integrated refrigerator included
- Sleek bathroom with plenty of generous storage
- North-West facing balcony, with unobstructed district views
- Internal laundry with dryer included
- Secure storage cage included
- Ducted A/C, video intercom and NBN connectivity
- 300m to Woolworths, The Social Corner and Green Square Train Station (10mins to the City)