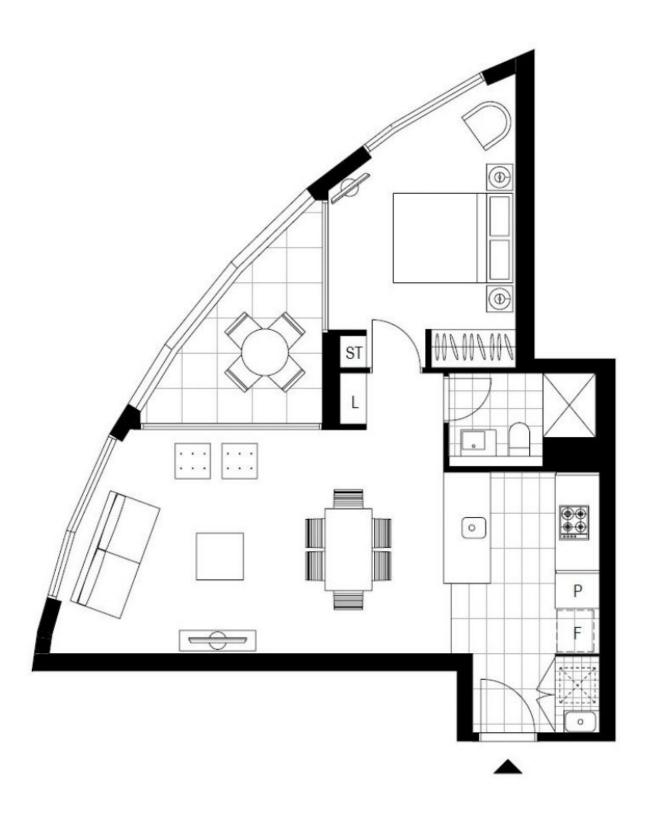

## **ZETLAND, NSW** 2403/6 Ebsworth Street

## 1-Bedroom Apartment with Stunning Views in Ovo

This 61sqm, 24th floor Apartment features:

- Spacious bedroom with generous built-in wardrobe
- Open-plan living and dining area, leading to the balcony
- Modern kitchen with stone benchtops and Smeg appliances
- Integrated refrigerator included
- Sleek bathroom with plenty of generous storage
- North-West facing balcony, with unobstructed district views
- Internal laundry with dryer included
- Secure storage cage included
- Ducted A/C, video intercom and NBN connectivity
- 300m to Woolworths, The Social Corner and Green Square Train Station (10mins to the City)