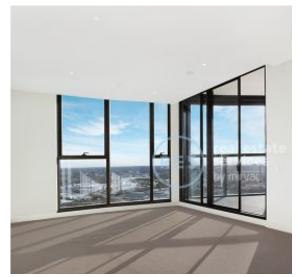

## 1-Bedroom Apartment with Stunning Views in Ovo

This 61sqm, 24th floor Apartment features:

- Spacious bedroom with generous built-in wardrobe
- Open-plan living and dining area, leading to the balcony
- Modern kitchen with stone benchtops and Smeg appliances
- Integrated refrigerator included
- Sleek bathroom with plenty of generous storage
- North-West facing balcony, with unobstructed district views
- Internal laundry with dryer included
- Secure storage cage included
- Ducted A/C, video intercom and NBN connectivity
- 300m to Woolworths, The Social Corner and Green Square Train Station (10mins to the City)