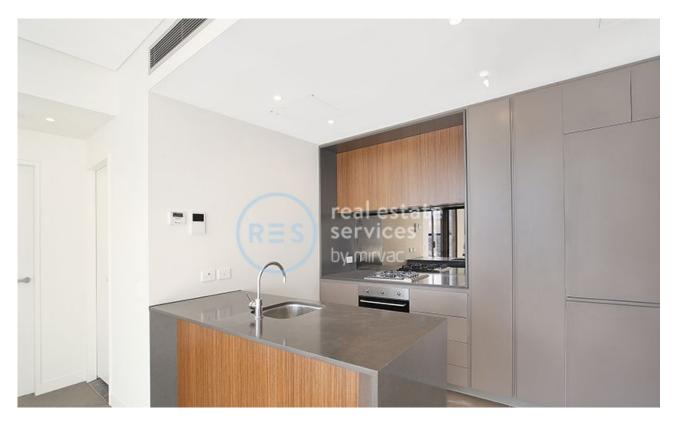

## 1-Bedroom Apartment with Stunning Views in Ovo

This 61sqm, 24th floor Apartment features:

- Spacious bedroom with generous built-in wardrobe
- Open-plan living and dining area, leading to the balcony
- Modern kitchen with stone benchtops and Smeg appliances
- Integrated refrigerator included
- Sleek bathroom with plenty of generous storage
- North-West facing balcony, with unobstructed district views
- Internal laundry with dryer included
- Secure storage cage included
- Ducted A/C, video intercom and NBN connectivity
- 300m to Woolworths, The Social Corner and Green Square Train Station (10mins to the City)