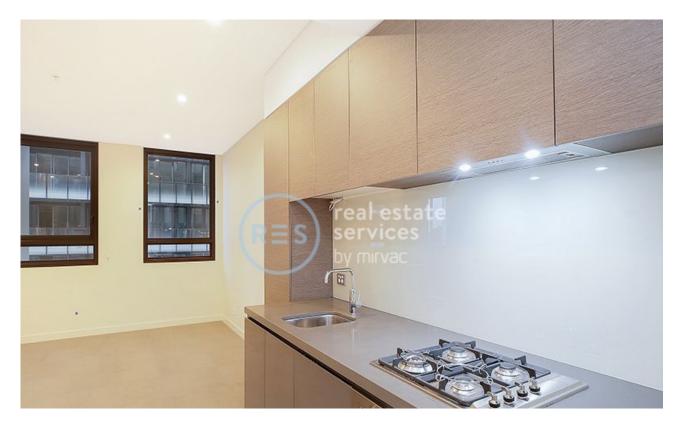

## **Over-sized 1-Bedroom Apartment in 'No 8 Ovo'** This Brand New Level 4, 57sgm 1-Bedroom Apartment features;

- Large bedroom with floor to ceiling built-in wardrobe
- Fully tiled, open plan living and dining area flowing onto balcony
- Modern kitchen with stone benchtop and SMEG Applicance
- South-West facing balcony with access from living area
- Sleek bathroom with plenty of storage
- Internal laundry with dryer included
- Secure storage cage included
- Ducted A/C, video intercom and NBN connectivity
- Exclusive rooftop gardens with BBQ facilities for resident use
- Close to Woolworths, 'The Social Corner' and Green Square Train Station.