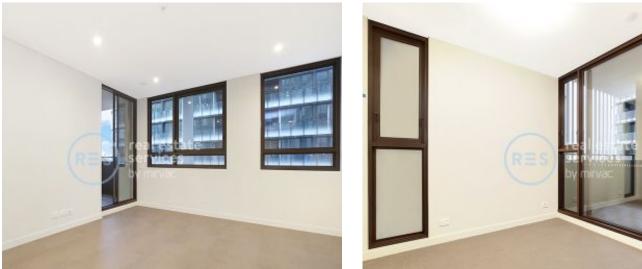

## **Over-sized 1-Bedroom Apartment in 'No 8 Ovo'** This Brand New Level 4, 57sgm 1-Bedroom Apartment features;

- Large bedroom with floor to ceiling built-in wardrobe
- Fully tiled, open plan living and dining area flowing onto balcony
- Modern kitchen with stone benchtop and SMEG Applicance
- South-West facing balcony with access from living area
- Sleek bathroom with plenty of storage
- Internal laundry with dryer included
- Secure storage cage included
- Ducted A/C, video intercom and NBN connectivity
- Exclusive rooftop gardens with BBQ facilities for resident use
- Close to Woolworths, 'The Social Corner' and Green Square Train Station.