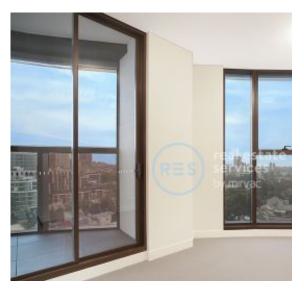

## Bright, East Facing 2-Bedroom Apartment with Parking in Heart of Green Square

This East Facing, Level 11 Apartment features;

- Large bedrooms with floor to ceiling built-in wardrobes
- Open plan living and dining area flowing onto balcony
- Modern kitchen with stone benchtops and Smeg appliances
- Sleek bathrooms with plenty of storage, ensuite off master bedroom
- East facing balcony with access from living and second Bedroom
- Internal laundry with dryer included
- Secure basement car space and storage cage included
- Ducted A/C, video intercom and NBN connectivity
- 300m to Woolworths, The Social Corner and Green Square Train Station (10mins to the City)