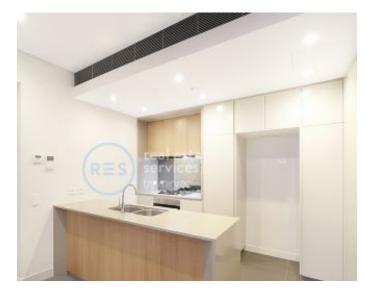

## Bright, East Facing 2-Bedroom Apartment with Parking in Heart of Green Square

This East Facing, Level 11 Apartment features;

- Large bedrooms with floor to ceiling built-in wardrobes
- Open plan living and dining area flowing onto balcony
- Modern kitchen with stone benchtops and Smeg appliances
- Sleek bathrooms with plenty of storage, ensuite off master bedroom
- East facing balcony with access from living and second Bedroom
- Internal laundry with dryer included
- Secure basement car space and storage cage included
- Ducted A/C, video intercom and NBN connectivity
- 300m to Woolworths, The Social Corner and Green Square Train Station (10mins to the City)