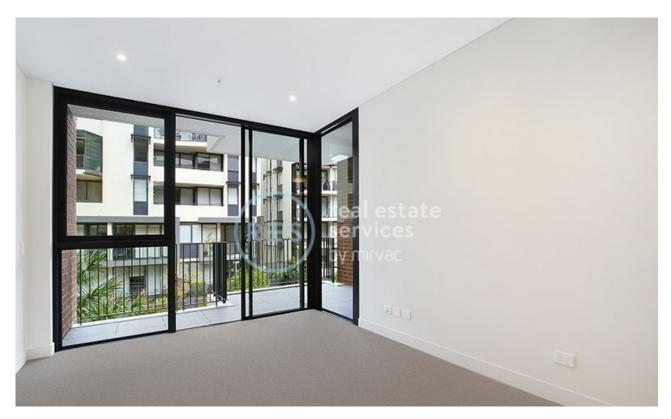

## Brand New 1-Bedroom Apartment Plus Study in Harold

This over-sized, 90sqm, 2nd floor Apartment has to offer:

- Large bedroom with floor to ceiling built-ins
- Separate study room, perfect for a home office
- Spacious balcony with access from lounge and bedroom
- Stone benchtop and Miele appliances in kitchen
- Modern bathroom with bath and plenty of storage
- Secure basement storage cage
- Ducted A/C, video intercom and NBN connectivity
- Walking distance to buses, the light rail and the Tramsheds