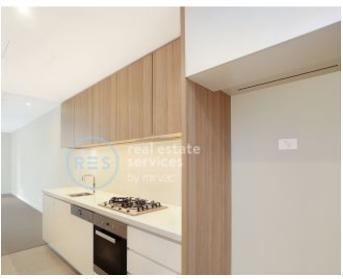

## Brand New 1-Bedroom Apartment Plus Study in Harold

This over-sized, 90sqm, 2nd floor Apartment has to offer:

- Large bedroom with floor to ceiling built-ins
- Separate study room, perfect for a home office
- Spacious balcony with access from lounge and bedroom
- Stone benchtop and Miele appliances in kitchen
- Modern bathroom with bath and plenty of storage
- Secure basement storage cage
- Ducted A/C, video intercom and NBN connectivity
- Walking distance to buses, the light rail and the Tramsheds