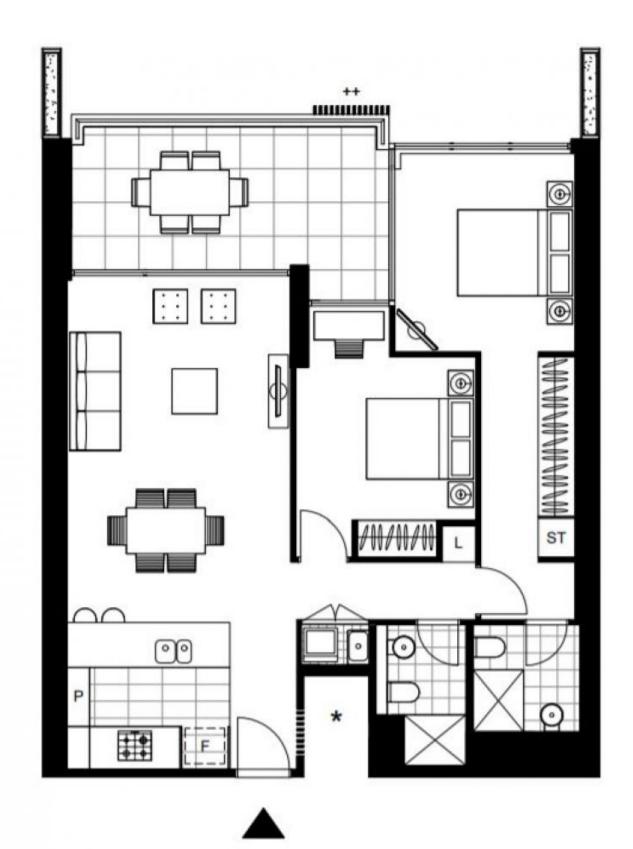

## Deposit taken- More apartments available- Call Harry DEPOSIT TAKEN ! 0401 545 440

This 95sqm, Level 7 Apartment offers;

- Two large bedrooms, both with built-in wardrobes
- Sleek bathroom, ensuite off master bedroom
- Modern kitchen with built-in Miele appliances
- Spacious living/dining area with floor-to-ceiling windows
- North facing balcony, great for entertaining
- Internal laundry with washing machine and dryer included
- Secure basement carspace and storage cage included
- Ducted A/C, video intercom and NBN connectivity
- Walking distance to buses, the light rail and the Tramsheds

Plans shown are only indicative of layout. Dimensions are approximate.