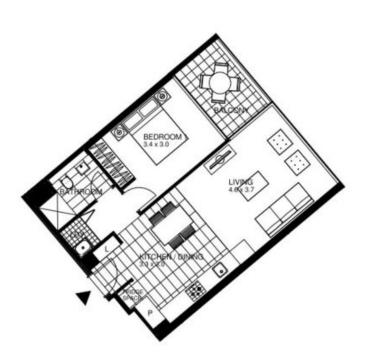

#### 1 Bedroom Apartment

INTERNAL AREA - 62 m<sup>2</sup> BALCONY AREA - 6 m<sup>2</sup>

TOWER 8 YARRAS EDGE Apartment 3.02 Apartment 4.02 Apartment 5.02

LEVEL 3,4,5

Plans shown are only indicative of layout. Dimensions are approximate.