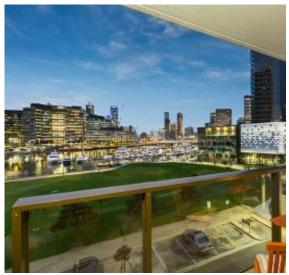

## Chic And Spacious One Bedroom Waterfront Apartment

This chic and spacious one bedroom waterfront apartment is the complete package! Podium apartments at Yarra's Edge are rare to come by and you will see why as soon as you enter when greeted by floor to ceiling windows across the entire north face filled with views of the Marina below and the magical backdrop of Melbourne's CBD. Comprising spacious master bedroom overlooking Point Park and the Yarra, a smart central space connecting all zones, stylish main bathroom plus separate European style laundry. Full size gourmet L- shaped kitchen offers stone benches, quality stainless steel appliances and ample cupboard space.