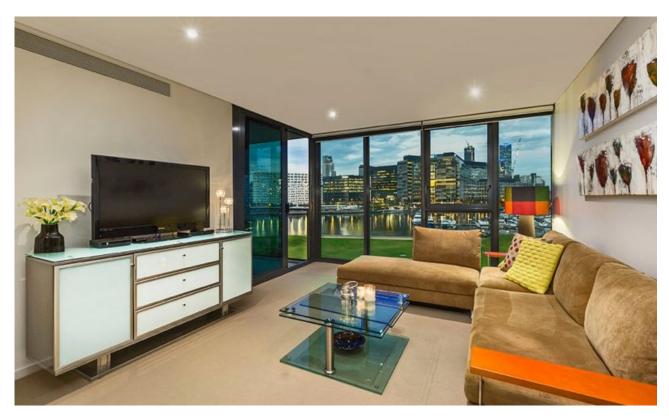

## Chic And Spacious One Bedroom Waterfront Apartment

This chic and spacious one bedroom waterfront apartment is the complete package! Podium apartments at Yarra's Edge are rare to come by and you will see why as soon as you enter when greeted by floor to ceiling windows across the entire north face filled with views of the Marina below and the magical backdrop of Melbourne's CBD. Comprising spacious master bedroom overlooking Point Park and the Yarra, a smart central space connecting all zones, stylish main bathroom plus separate European style laundry. Full size gourmet L- shaped kitchen offers stone benches, quality stainless steel appliances and ample cupboard space.

Contemporarily fitted with panache to suit the most discerning resident, this truly unique waterside apartment includes direct access to your secure car space on the same level, green energy solutions access to both Mirvac's RekDek fitness facility and Yarra Point's brand new gymnasium and communal gardens.