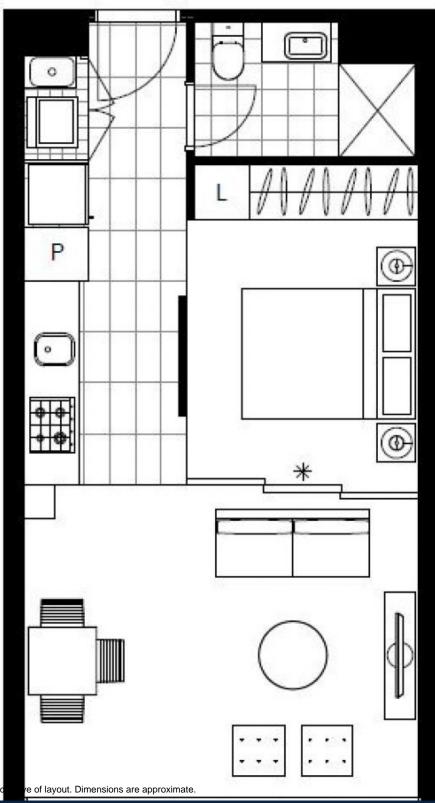

## Over-sized Studio Apartment in Harold Park!

This 50sqm, level 3 Studio Apartment offers;

- Modern kitchen with stone benchtop and built-in appliances
- Bedroom space with built-in wardrobe and sliding partition doors
- Sleek bathroom with plenty of storage
- Large balcony with leafy outlook
- Internal laundry with washer and dryer included
- Secure storage cage included
- Ducted A/C, video intercom and NBN connectivity
- Walking distance to buses, the light rail and the Tramsheds