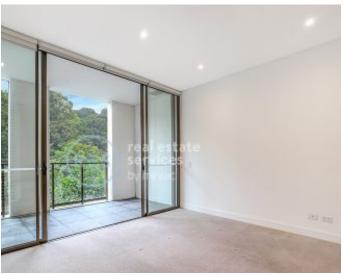

## Over-sized Studio Apartment in Harold Park!

This 50sqm, level 3 Studio Apartment offers;

- Modern kitchen with stone benchtop and built-in appliances
- Bedroom space with built-in wardrobe and sliding partition doors
- Sleek bathroom with plenty of storage
- Large balcony with leafy outlook
- Internal laundry with washer and dryer included
- Secure storage cage included
- Ducted A/C, video intercom and NBN connectivity
- Walking distance to buses, the light rail and the Tramsheds