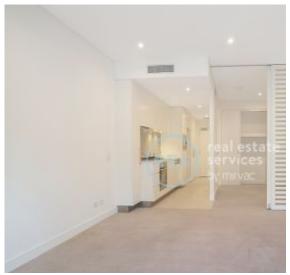

## Over-sized Studio Apartment in Harold Park!

This 50sqm, level 3 Studio Apartment offers;

- Modern kitchen with stone benchtop and built-in appliances
- Bedroom space with built-in wardrobe and sliding partition doors
- Sleek bathroom with plenty of storage
- Large balcony with leafy outlook
- Internal laundry with washer and dryer included
- Secure storage cage included
- Ducted A/C, video intercom and NBN connectivity
- Walking distance to buses, the light rail and the Tramsheds