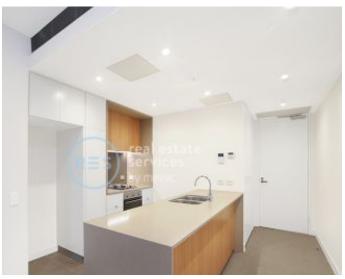

## Modern 2-Bedroom Apartment in Ovo, Zetland

This Level 3, 75sqm 2-Bedroom Apartment features:

- Open plan living and dining area flowing onto balcony
- Modern kitchen with stone benchtop and built-in appliances
- Large bedrooms with floor to ceiling built-in wardrobes
- South-facing balcony with access from living and master bedroom
- Internal laundry with dryer included
- Sleek bathroom with plenty of storage
- Secure storage cage included
- Ducted A/C, video intercom and NBN connectivity
- 300m to Woolworths, The Social Corner and Green Square Train Station