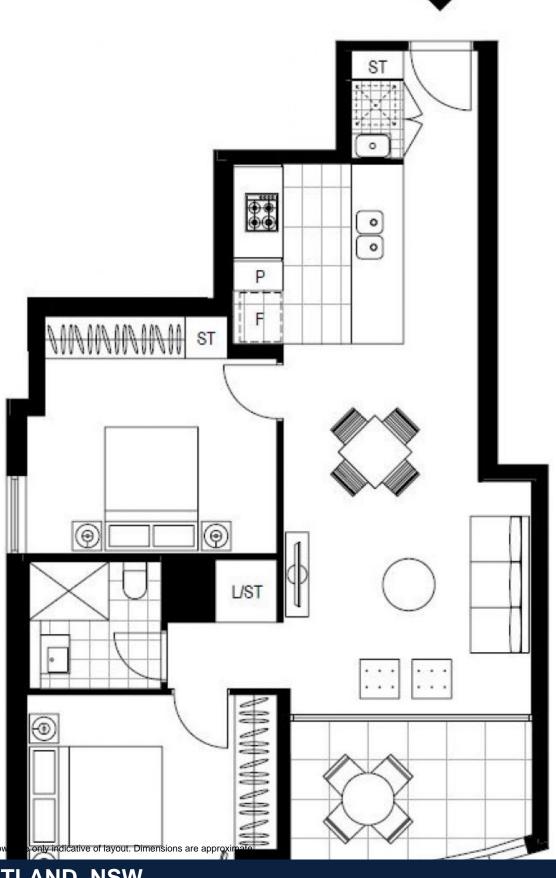

## Modern 2-Bedroom Apartment in Ovo, Zetland

This Level 3, 75sqm 2-Bedroom Apartment features:

- Open plan living and dining area flowing onto balcony
- Modern kitchen with stone benchtop and built-in appliances
- Large bedrooms with floor to ceiling built-in wardrobes
- South-facing balcony with access from living and master bedroom
- Internal laundry with dryer included
- Sleek bathroom with plenty of storage
- Secure storage cage included
- Ducted A/C, video intercom and NBN connectivity
- 300m to Woolworths, The Social Corner and Green Square Train Station