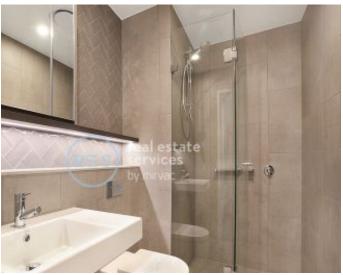

## Stylish, 1-Bedroom Apartment with Separate Study Room in 'The Finery'

This North-Facing, 71sqm Apartment features;

- Sleek kitchen with stone benchtop and Smeg appliances
- Large bedroom with floor to ceiling built-in wardrobe
- Separate study room, perfect for a home office or spare bedroom
- Stylish Herringbone tiling in living and dining area, great for entertaining
- Modern bathroom with plenty of vanity storage
- Internal laundry with dryer included
- Secure storage cage in basement included
- Ducted A/C, video intercom and NBN connectivity
- Rooftop terrace with plunge pool and BBQ area, perfect for entertaining
- Less than 1km to East Village, Moore Park and Dank Street precincts