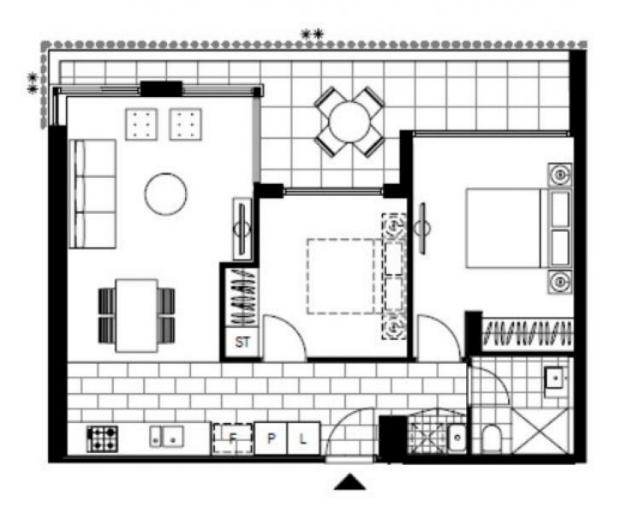

## Stylish, 1-Bedroom Apartment with Separate Study Room in 'The Finery'

This North-Facing, 71sqm Apartment features;

- Sleek kitchen with stone benchtop and Smeg appliances
- Large bedroom with floor to ceiling built-in wardrobe
- Separate study room, perfect for a home office or spare bedroom
- Stylish Herringbone tiling in living and dining area, great for entertaining
- Modern bathroom with plenty of vanity storage
- Internal laundry with dryer included
- Secure storage cage in basement included
- Ducted A/C, video intercom and NBN connectivity
- Rooftop terrace with plunge pool and BBQ area, perfect for entertaining
- Less than 1km to East Village, Moore Park and Dank Street precincts