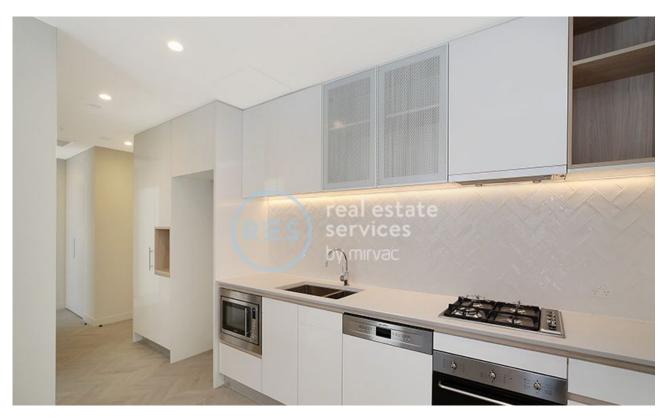

## Stylish, 1-Bedroom Apartment with Separate Study Room in 'The Finery'

This North-Facing, 71sqm Apartment features;

- Sleek kitchen with stone benchtop and Smeg appliances
- Large bedroom with floor to ceiling built-in wardrobe
- Separate study room, perfect for a home office or spare bedroom
- Stylish Herringbone tiling in living and dining area, great for entertaining
- Modern bathroom with plenty of vanity storage
- Internal laundry with dryer included
- Secure storage cage in basement included
- Ducted A/C, video intercom and NBN connectivity
- Rooftop terrace with plunge pool and BBQ area, perfect for entertaining
- Less than 1km to East Village, Moore Park and Dank Street precincts