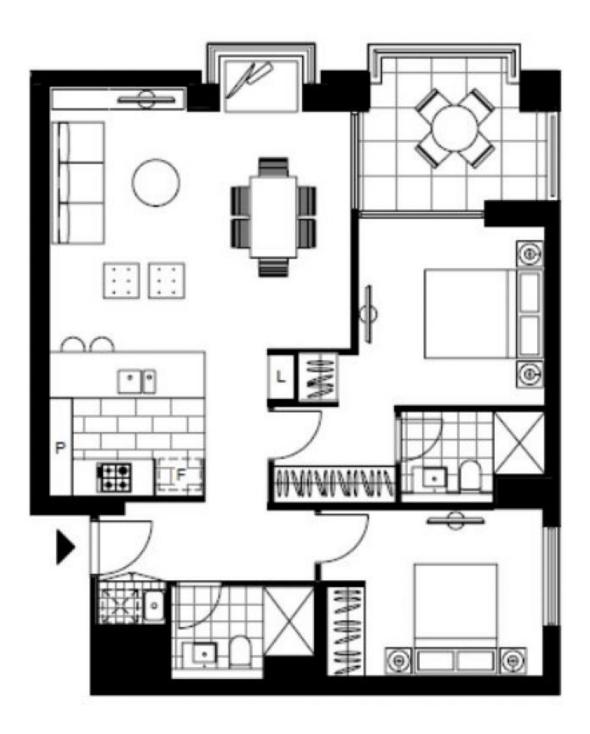

## Deposit taken - Inspection Cancelled! Spacious 2-Bedroom Apartment in The Finery, Waterloo

This brand new, 82sqm 2-Bedroom Apartment features;

- Modern kitchen with stone benchtops and Smeg appliances
- Two large bedrooms with floor to ceiling built-in wardrobes
- Herringbone tiled living/ dining area leading to balcony
- Sleek bathrooms with plenty of storage
- Internal laundry with washer and dryer included
- Allocated carspace and storage cage included
- Residential rooftop terrace with plunge pool (coming soon)
- Ducted A/C, video intercom and NBN connectivity
- Close to East Village, Moore Park and Dank Street precincts
- Transport and schools are located within close proximity

## **Deposit Taken**

Contact: Carmen Whiteley

Type: Apartment
Date Available: 23/06/2018
Bond: \$3200

https://www.resbymirvac.com

LEVEL 3,4,5,6

Plans shown are only indicative of layout. Dimensions are approximate.