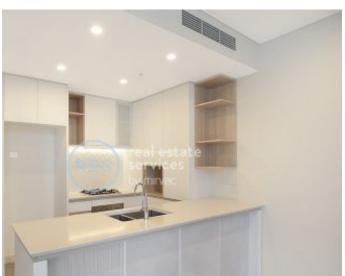

## Deposit taken - Inspection Cancelled! Spacious 2-Bedroom Apartment in The Finery, Waterloo

This brand new, 82sqm 2-Bedroom Apartment features;

- Modern kitchen with stone benchtops and Smeg appliances
- Two large bedrooms with floor to ceiling built-in wardrobes
- Herringbone tiled living/ dining area leading to balcony
- Sleek bathrooms with plenty of storage
- Internal laundry with washer and dryer included
- Allocated carspace and storage cage included
- Residential rooftop terrace with plunge pool (coming soon)
- Ducted A/C, video intercom and NBN connectivity
- Close to East Village, Moore Park and Dank Street precincts
- Transport and schools are located within close proximity