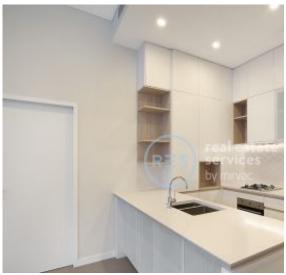

## Deposit Taken! Inspection Cancelled - Showstopping brand new 2-Bedroom Apartment in The Finery, Waterloo

This 90sqm, 2-Bedroom Apartment features;

- Ultra-high 3.2m ceilings, with floor to ceiling windows
- Modern kitchen with stone benchtops and Smeg appliances
- Two large bedrooms with built-in wardrobes
- Large balcony overlooking the internal gardens
- Premium bathrooms, ensuite with bath
- Internal laundry with washing machine and dryer
- Allocated carspace and storage cage included
- Residential rooftop terrace with plunge pool (coming soon)
- Ducted A/C, video intercom and NBN connectivity