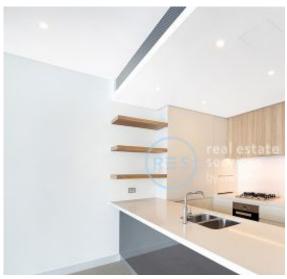

## Deposit Taken- Please call Harry on 0401 545 440 for more apartments

This 94sqm, 4th floor Apartment features:

- Spacious bedrooms with generous built-in wardrobes
- Open-plan living and dining area, leading to the balcony
- Contemporary kitchen with stone benchtops and Miele appliances
- Sleek bathrooms with generous storage
- Sunny balcony, perfect for entertaining
- Internal laundry with washing machine and dryer included
- Secure car space and storage cage included