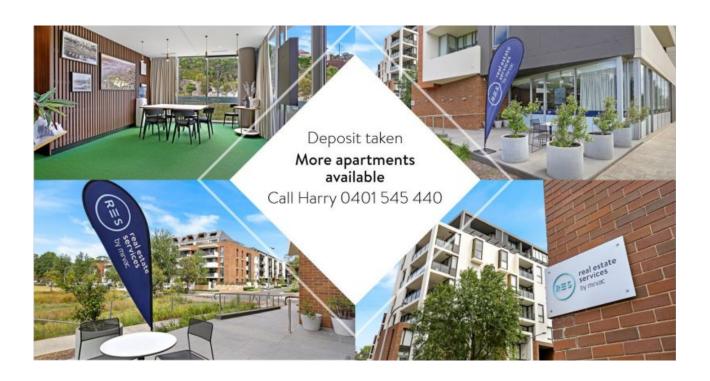

## Deposit Taken- Please call Harry on 0401 545 440 for more apartments

This 94sqm, 4th floor Apartment features:

- Spacious bedrooms with generous built-in wardrobes
- Open-plan living and dining area, leading to the balcony
- Contemporary kitchen with stone benchtops and Miele appliances
- Sleek bathrooms with generous storage
- Sunny balcony, perfect for entertaining
- Internal laundry with washing machine and dryer included
- Secure car space and storage cage included

For more information, please contact Real Estate Services by Mirvac on 02 8588 8888 or email enquiries@resbymirvac.com - Your Onsite Agent!