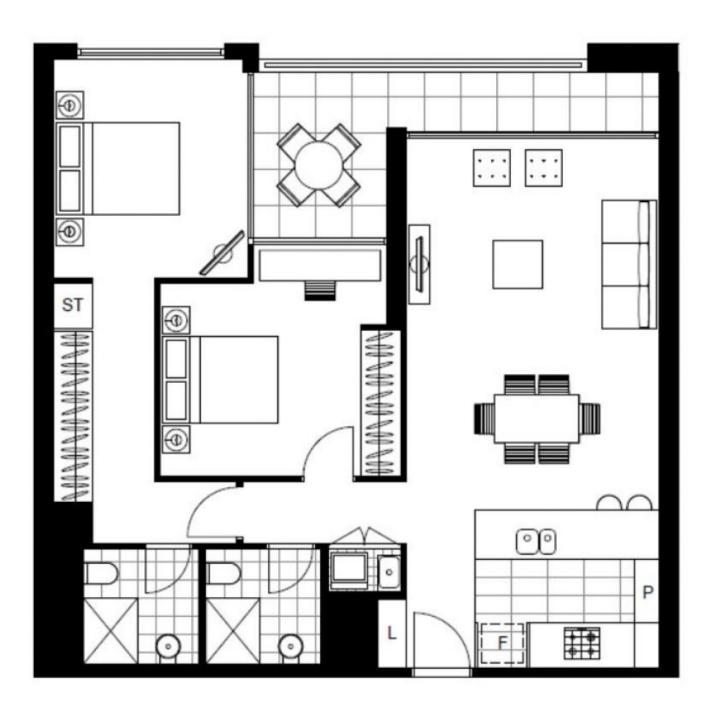

## Deposit Taken- Please call Harry on 0401 545 440 for more apartments

This 94sqm, 4th floor Apartment features:

- Spacious bedrooms with generous built-in wardrobes
- Open-plan living and dining area, leading to the balcony
- Contemporary kitchen with stone benchtops and Miele appliances
- Sleek bathrooms with generous storage
- Sunny balcony, perfect for entertaining
- Internal laundry with washing machine and dryer included
- Secure car space and storage cage included

## **DEPOSIT TAKEN**

Contact: Naz Sabzpouri

02 8588 8888 0401 545 440

Type: Apartment Date Available: 03/12/2020

**Bond:** \$2840

https://www.resbymirvac.com

Plans shown are only indicative of layout. Dimensions are approximate.