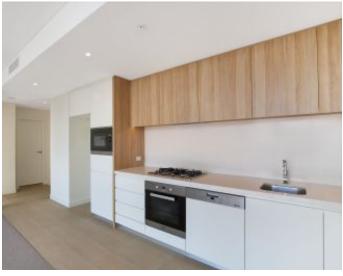

## Brand New 1-Bedroom Apartment in Harold Park This 61sqm, Level 4 Apartment offers;

- Large double bedroom with built-in wardrobe
- Modern galley kitchen with Miele appliances
- Living area offering lots of natural-light
- Spacious balcony with views of internal gardens
- Internal laundry with washer and dryer included
- Secure basement storage cage included
- Ducted A/C, video intercom and NBN connectivity
- Walking distance to buses, the light rail and the Tramsheds