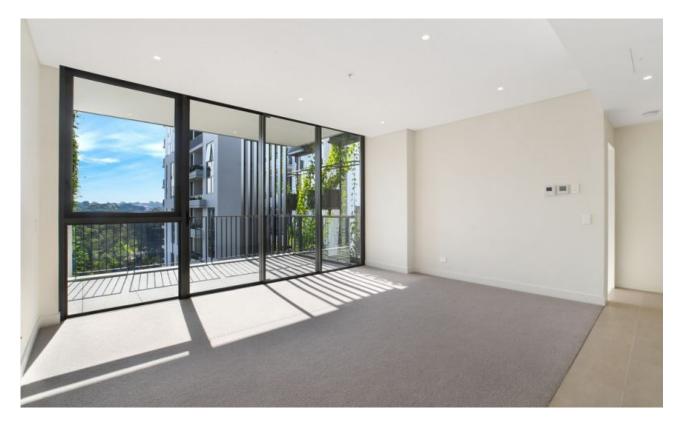

## Brand New 1-Bedroom Apartment in Harold Park This 61sqm, Level 4 Apartment offers;

- Large double bedroom with built-in wardrobe
- Modern galley kitchen with Miele appliances
- Living area offering lots of natural-light
- Spacious balcony with views of internal gardens
- Internal laundry with washer and dryer included
- Secure basement storage cage included
- Ducted A/C, video intercom and NBN connectivity
- Walking distance to buses, the light rail and the Tramsheds