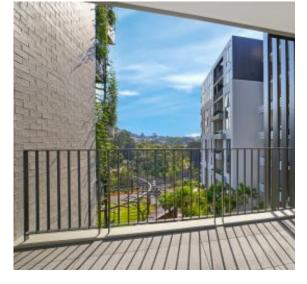

## Brand New 1-Bedroom Apartment in Harold Park This 61sqm, Level 4 Apartment offers;

- Large double bedroom with built-in wardrobe
- Modern galley kitchen with Miele appliances
- Living area offering lots of natural-light
- Spacious balcony with views of internal gardens
- Internal laundry with washer and dryer included
- Secure basement storage cage included
- Ducted A/C, video intercom and NBN connectivity
- Walking distance to buses, the light rail and the Tramsheds