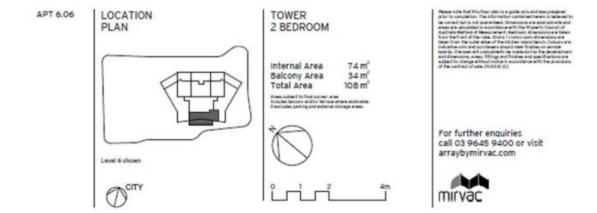

## **DOCKLANDS, VIC** 606/100 Lorimer Street

## Two Bedroom Apartment in the Yarra

Experience this unique design offering two bedrooms, an expansive balcony and secure carpark! With space, light and views all in abundance, this is your chance to be a part of the exclusive Array development on the banks of the Yarra River. Comprising expansive open plan living area, expansive private balcony, two bedrooms, separate laundry and central designer bathroom. Comprehensively appointed with ducted heating and cooling, security intercom, lift access and secure basement car park. Residents also enjoy access to the state-of-the-art 'RekDek' sporting facilities comprising indoor pool, sauna, spa, steam room and gym. Perfectly positioned with an elite waterfront address, Array offers easy access to the fantastic shopping and restaurants of South Wharf whilst Melbourne's CBD, Crown Casino, Etihad Stadium and Southern Cross station are just moments away

## \$550 per week

Contact: Baden Lucas

03 9645 1199 0418 888 751

Type: Apartment
Date Available: 02/07/2018
Bond: \$3300

https://www.resbymirvac.com

LEVEL 6

Plans shown are only indicative of layout. Dimensions are approximate.