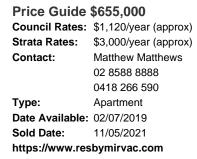

rary living footsteps to Green Square and cafes

The ultimate cosmopolitan city-fringe lifestyle, this apartment offers sleek modern living in an enviably convenient position. It plays host to a vast open plan indoor/outdoor design and sumptuous finishes and inclusions. Step out to some of Sydney's best cafes and restaurants and enjoy close proximity to buses and rail, Green Square library and The Social Corner'.

- ? Open plan kitchen and vast living/dining flows to balcony
- ? Gas kitchen, stone bench tops, high-end Miele appliances
- ? Sizeable bedroom with a built-in robe, fully tiled bathroom
- ? Internal laundry, ducted air conditioning, security entrance
- ? Elevated fifth floor position with lift access, storage cage
- ? Superbly presented, ready to move straight into or rent out



BATH

BED

RES



Plans shown are only indicative of layout. Dimensions are approximate.

**ZETLAND, NSW** 505/6 Ebsworth Street