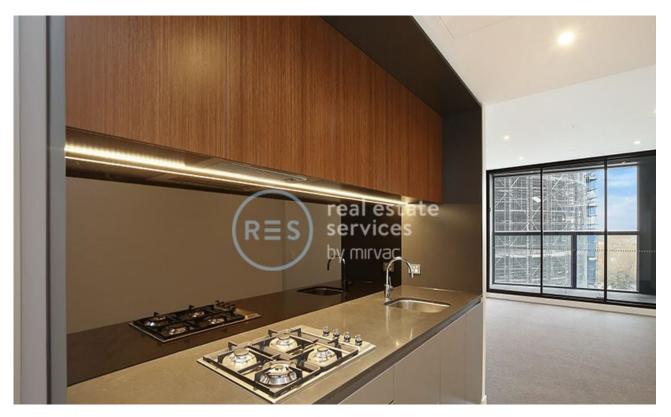

- ? Open plan kitchen and vast living/dining flows to balcony
- ? Gas kitchen, stone bench tops, high-end Miele appliances
- ? Sizeable bedroom with a built-in robe, fully tiled bathroom
- ? Internal laundry, ducted air conditioning, security entrance
- ? Elevated fifth floor position with lift access, storage cage
- ? Superbly presented, ready to move straight into or rent out