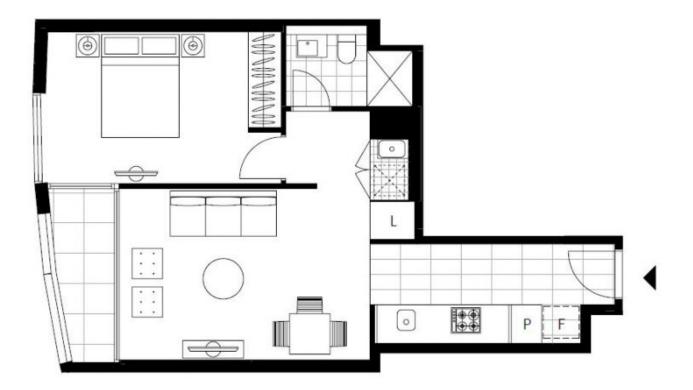

BATH

BED

RES

Plans shown are only indicative of layout. Dimensions are approximate.

**ZETLAND, NSW** 505/6 Ebsworth Street