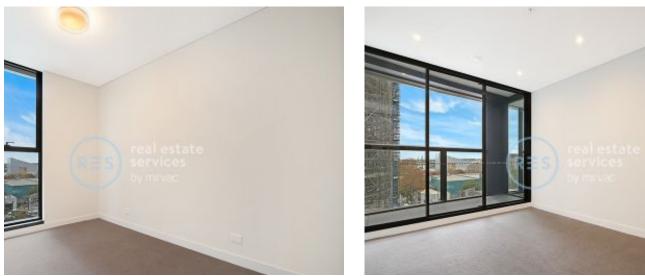

- ? Open plan kitchen and vast living/dining flows to balcony
- ? Gas kitchen, stone bench tops, high-end Miele appliances
- ? Sizeable bedroom with a built-in robe, fully tiled bathroom
- ? Internal laundry, ducted air conditioning, security entrance
- ? Elevated fifth floor position with lift access, storage cage
- ? Superbly presented, ready to move straight into or rent out