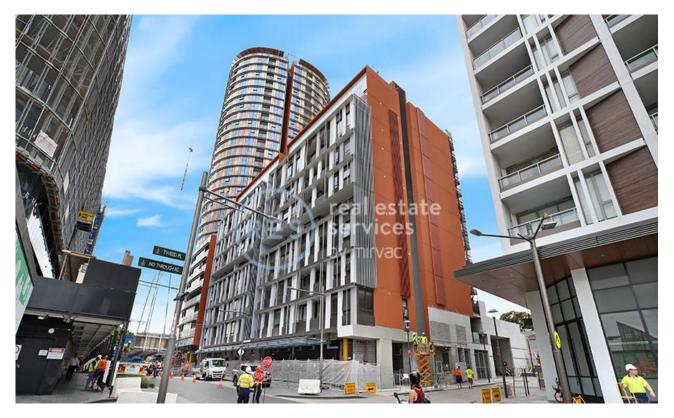

## **ZETLAND, NSW** 1402/6 Ebsworth Street

## Stunning District Views from Level 14 2-Bedroom Apartment with Parking!

This South-West Facing, 88sqm 2-Bedroom Apartment features;

- Open plan living and dining area flowing onto balcony
- Modern kitchen with stone benchtops and Smeg appliances
- Large bedrooms with floor to ceiling built-in wardrobes
- Sleek bathrooms with plenty of storage, ensuite off master bedroom
- West facing balcony with access from living and second bedroom
- Internal laundry with dryer included
- Secure basement car space and storage cage included
- Ducted A/C, video intercom and NBN connectivity
- Close to Woolworths, 'The Social Corner' and Green Square Train Station.