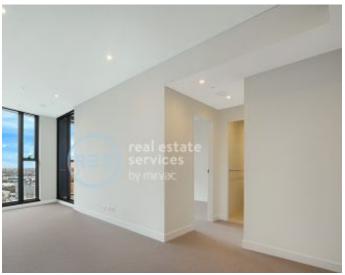

## Stunning District Views from Level 14 2-Bedroom Apartment with Parking!

This South-West Facing, 88sqm 2-Bedroom Apartment features;

- Open plan living and dining area flowing onto balcony
- Modern kitchen with stone benchtops and Smeg appliances
- Large bedrooms with floor to ceiling built-in wardrobes
- Sleek bathrooms with plenty of storage, ensuite off master bedroom
- West facing balcony with access from living and second bedroom
- Internal laundry with dryer included
- Secure basement car space and storage cage included
- Ducted A/C, video intercom and NBN connectivity
- Close to Woolworths, 'The Social Corner' and Green Square Train Station.