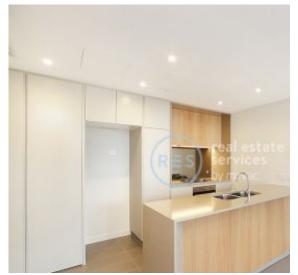

## Stunning District Views from Level 14 2-Bedroom Apartment with Parking!

This South-West Facing, 88sqm 2-Bedroom Apartment features;

- Open plan living and dining area flowing onto balcony
- Modern kitchen with stone benchtops and Smeg appliances
- Large bedrooms with floor to ceiling built-in wardrobes
- Sleek bathrooms with plenty of storage, ensuite off master bedroom
- West facing balcony with access from living and second bedroom
- Internal laundry with dryer included
- Secure basement car space and storage cage included
- Ducted A/C, video intercom and NBN connectivity
- Close to Woolworths, 'The Social Corner' and Green Square Train Station.