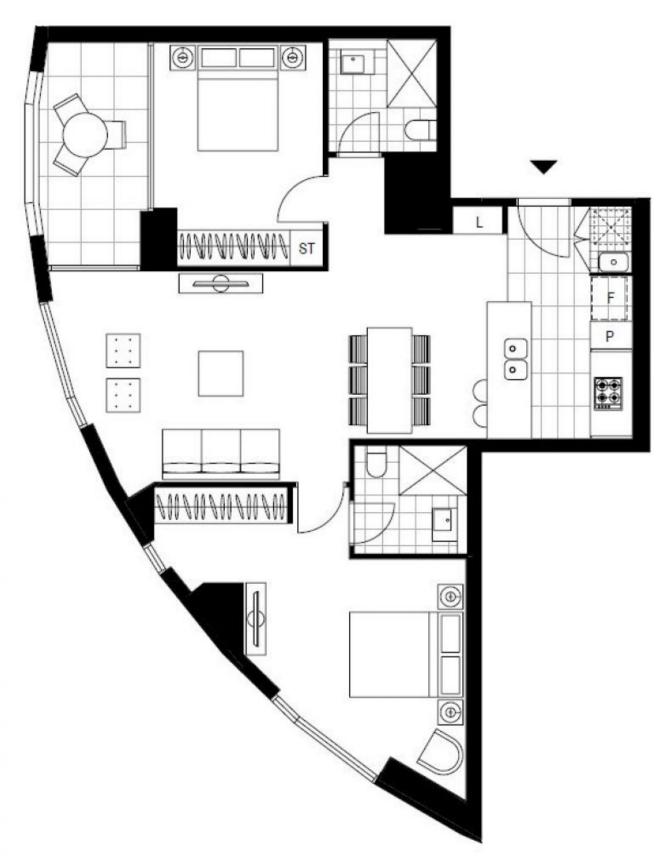

## Stunning District Views from Level 14 2-Bedroom Apartment with Parking!

This South-West Facing, 88sqm 2-Bedroom Apartment features;

- Open plan living and dining area flowing onto balcony
- Modern kitchen with stone benchtops and Smeg appliances
- Large bedrooms with floor to ceiling built-in wardrobes
- Sleek bathrooms with plenty of storage, ensuite off master bedroom
- West facing balcony with access from living and second bedroom
- Internal laundry with dryer included
- Secure basement car space and storage cage included
- Ducted A/C, video intercom and NBN connectivity
- Close to Woolworths, 'The Social Corner' and Green Square Train Station.

810

Contact: Matthew Matthews

02 8588 8888 0418 266 590

Type: Apartment
Date Available: 05/06/2018
Bond: \$3240

https://www.resbymirvac.com

Plans shown are only indicative of layout. Dimensions are approximate.