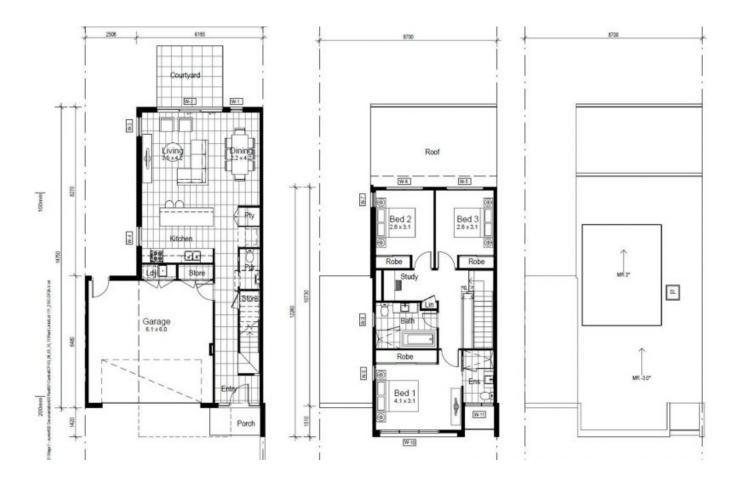

## Brand New Luxury Three bedroom Townhouse in Tullamore Estate

This is a unique opportunity to make your mark in Doncaster's exclusive Tullamore Estate by Mirvac. What was previously the Eastern Golf Course, this exciting location is a stone's throw from Westfield with the Eastern Freeway, bus services and schools including Templestowe College nearby.

This home feels of luxury with wooden and white tones throughout and lots of natural light.

The home is completed with premium fixtures and fittings, this BRAND NEW dual level home will suit everyone's needs.

\$695pw

Contact: Baden Lucas

03 9645 1199

0418 888 751 Townhouse

Type: Townhouse Date Available: 18/06/2018 Leased Date: 29/06/2018

**Bond:** \$4170

https://www.resbymirvac.com

Plans shown are only indicative of layout. Dimensions are approximate.