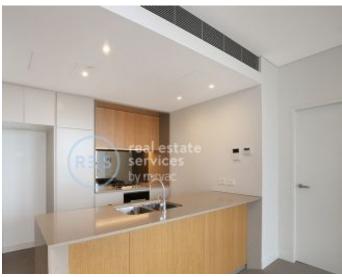

## 2-Bedroom Apartment with City Views from Level 16!

This 84sqm Apartment features:

- Spacious bedrooms with generous built-in wardrobes
- Open-plan living and dining area, with lots of natural light
- Contemporary kitchen with stone benchtops and Miele appliances
- Sleek bathrooms with plenty of storage
- North-East facing balcony with uninterrupted city views
- Internal laundry with dryer included
- Secure car space and storage cage included
- Ducted A/C, video intercom and NBN connectivity
- 300m to Woolworths, The Social Corner and Green Square Train Station (10mins to the City)