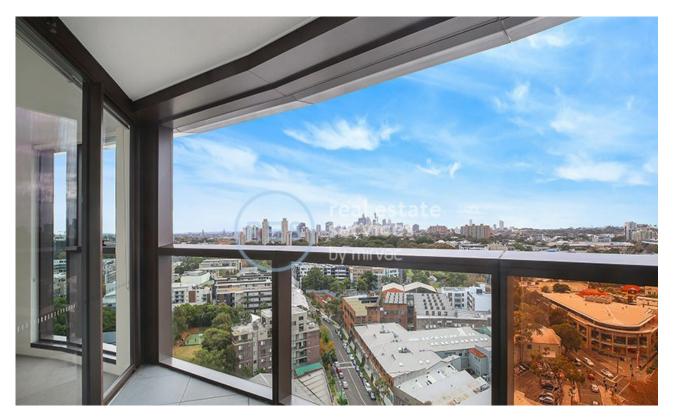

## 2-Bedroom Apartment with City Views from Level 16!

This 84sqm Apartment features:

- Spacious bedrooms with generous built-in wardrobes
- Open-plan living and dining area, with lots of natural light
- Contemporary kitchen with stone benchtops and Miele appliances
- Sleek bathrooms with plenty of storage
- North-East facing balcony with uninterrupted city views
- Internal laundry with dryer included
- Secure car space and storage cage included
- Ducted A/C, video intercom and NBN connectivity
- 300m to Woolworths, The Social Corner and Green Square Train Station (10mins to the City)