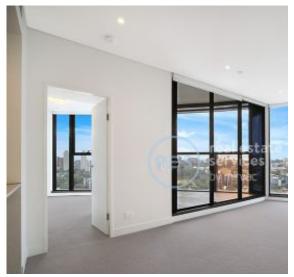

## 2-Bedroom Apartment with City Views from Level 16!

This 84sqm Apartment features:

- Spacious bedrooms with generous built-in wardrobes
- Open-plan living and dining area, with lots of natural light
- Contemporary kitchen with stone benchtops and Miele appliances
- Sleek bathrooms with plenty of storage
- North-East facing balcony with uninterrupted city views
- Internal laundry with dryer included
- Secure car space and storage cage included
- Ducted A/C, video intercom and NBN connectivity
- 300m to Woolworths, The Social Corner and Green Square Train Station (10mins to the City)