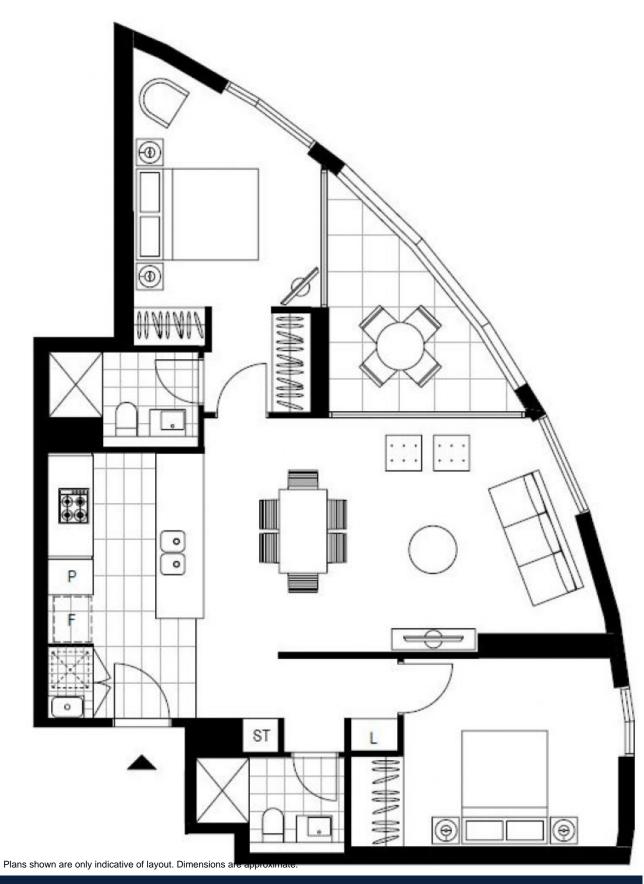

## 2-Bedroom Apartment with City Views from Level 16!

This 84sqm Apartment features:

- Spacious bedrooms with generous built-in wardrobes
- Open-plan living and dining area, with lots of natural light
- Contemporary kitchen with stone benchtops and Miele appliances
- Sleek bathrooms with plenty of storage
- North-East facing balcony with uninterrupted city views
- Internal laundry with dryer included
- Secure car space and storage cage included
- Ducted A/C, video intercom and NBN connectivity
- 300m to Woolworths, The Social Corner and Green Square Train Station (10mins to the City)