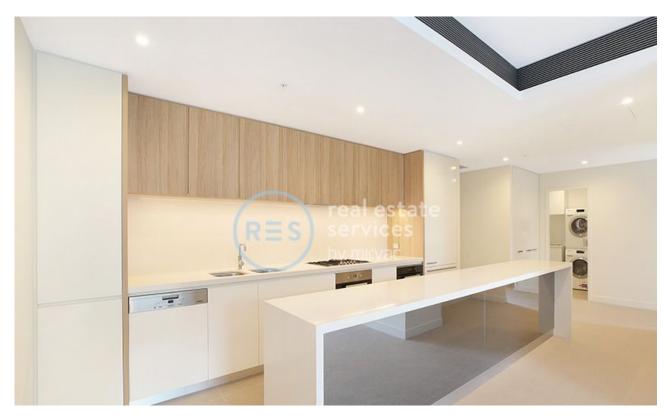

## Deposit Taken | More are available, call our team on: 02 8588 8888

This 142sqm Apartment offers;

Spacious 3 Bedroom Apartment in Vance

- Three large bedrooms, all with built-in wardrobes
- Two bathrooms, with bath in ensuite
- Modern stone kitchen with Miele appliances and island bench
- Spacious living and dining area, flowing to a courtyard
- Private street access
- Ducted A/C, video intercom and NBN connectivity
- Internal laundry with washer and dryer included
- Two allocated carspaces located in basement
- Secure basement storage cage included
- Walking distance to buses, the light rail and the Tramsheds