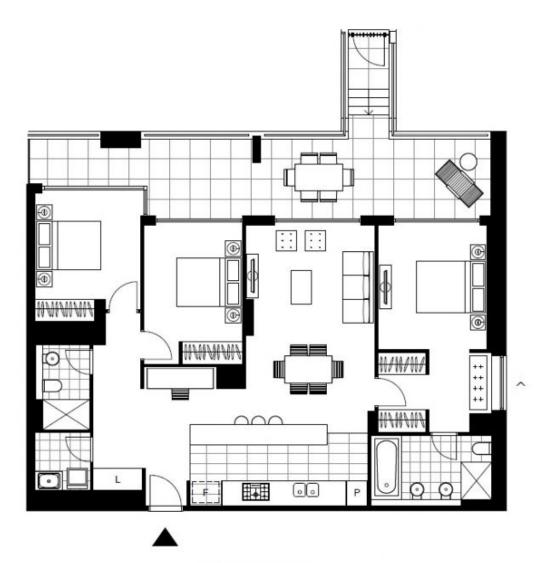

## Deposit Taken | More are available, call our team on: 02 8588 8888

This 142sqm Apartment offers;

Spacious 3 Bedroom Apartment in Vance

- Three large bedrooms, all with built-in wardrobes
- Two bathrooms, with bath in ensuite
- Modern stone kitchen with Miele appliances and island bench
- Spacious living and dining area, flowing to a courtyard
- Private street access
- Ducted A/C, video intercom and NBN connectivity
- Internal laundry with washer and dryer included
- Two allocated carspaces located in basement
- Secure basement storage cage included
- Walking distance to buses, the light rail and the Tramsheds

## **DEPOSIT TAKEN - More Apartments Available!**

Contact: Naz Sabzpouri

02 8588 8888 0401 545 440

Type: Apartment
Date Available: 20/07/2020
Bond: \$4000

https://www.resbymirvac.com

**GROUND LEVEL** 

Plans shown are only indicative of layout. Dimensions are approximate.