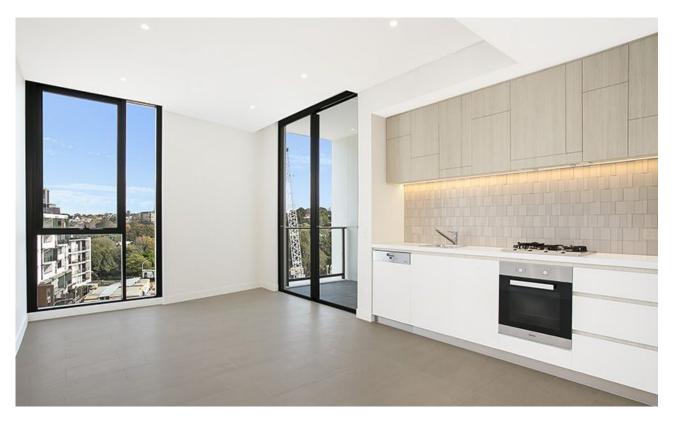

## Modern 1-Bedroom Apartment in Harold Park

This 60sqm, 6th floor Apartment has to offer:

- Large bedroom with built-in wardrobes
- Stone benchtop and Miele appliances in kitchen
- Sleek bathroom with vanity storage
- Open plan living/dining area leading to a balcony
- Study nook area, perfect for a home office
- Internal laundry with dryer included
- Secure basement storage cage included
- Ducted A/C, video intercom and NBN connectivity
- Walking distance to buses, the light rail and the Tramsheds