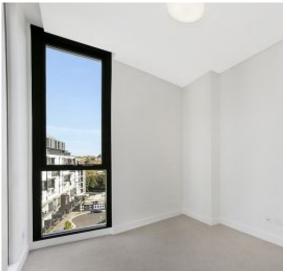

## Modern 1-Bedroom Apartment in Harold Park

This 60sqm, 6th floor Apartment has to offer:

- Large bedroom with built-in wardrobes
- Stone benchtop and Miele appliances in kitchen
- Sleek bathroom with vanity storage
- Open plan living/dining area leading to a balcony
- Study nook area, perfect for a home office
- Internal laundry with dryer included
- Secure basement storage cage included
- Ducted A/C, video intercom and NBN connectivity
- Walking distance to buses, the light rail and the Tramsheds