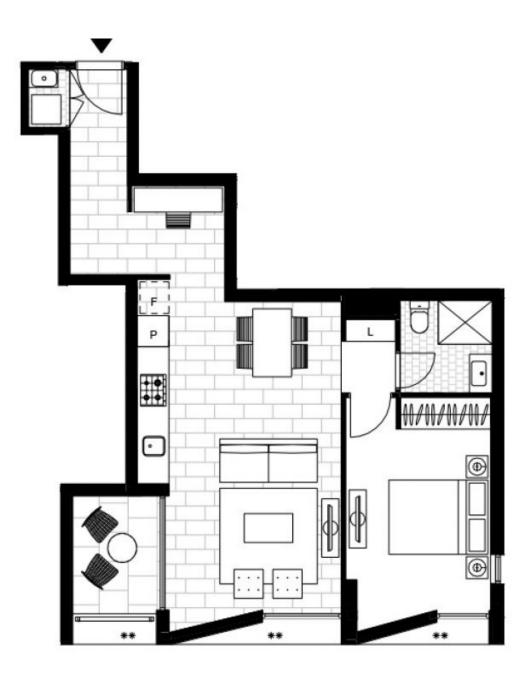

## Modern 1-Bedroom Apartment in Harold Park

This 60sqm, 6th floor Apartment has to offer:

- Large bedroom with built-in wardrobes
- Stone benchtop and Miele appliances in kitchen
- Sleek bathroom with vanity storage
- Open plan living/dining area leading to a balcony
- Study nook area, perfect for a home office
- Internal laundry with dryer included
- Secure basement storage cage included
- Ducted A/C, video intercom and NBN connectivity
- Walking distance to buses, the light rail and the Tramsheds

Bond: \$2320 https://www.resbymirvac.com

Plans shown are only indicative of layout. Dimensions are approximate.

GLEBE, NSW 609/147 Ross Street