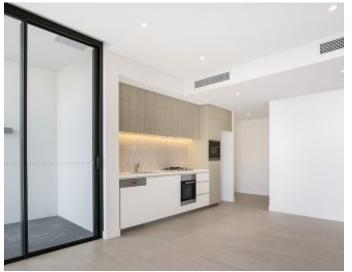

## Modern 1-Bedroom Apartment in Harold Park

This 60sqm, 6th floor Apartment has to offer:

- Large bedroom with built-in wardrobes
- Stone benchtop and Miele appliances in kitchen
- Sleek bathroom with vanity storage
- Open plan living/dining area leading to a balcony
- Study nook area, perfect for a home office
- Internal laundry with dryer included
- Secure basement storage cage included
- Ducted A/C, video intercom and NBN connectivity
- Walking distance to buses, the light rail and the Tramsheds