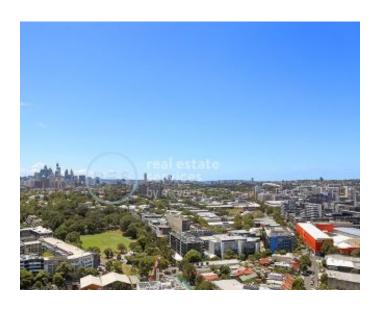

### Sweeping City Views from Level 14, 2-Bedroom **Apartment in Zetland**

This North Facing, 103sqm Apartment features;

- Large bedrooms with floor to ceiling built-in wardrobes
- Separate media nook with built-in desk, perfect for a home office
- Open plan living and dining area flowing onto balcony
- Modern kitchen with stone benchtops and Smeg appliances
- Sleek bathrooms with plenty of storage, ensuite off master bedroom with
- North facing balcony with access from living and bedrooms, stunning city
- Internal laundry with dryer included
- Secure basement car space and storage cage included