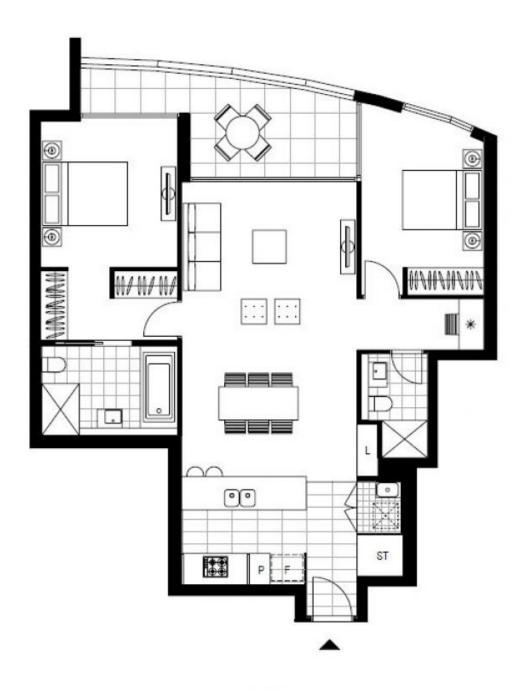

### Sweeping City Views from Level 14, 2-Bedroom **Apartment in Zetland**

This North Facing, 103sqm Apartment features;

- Large bedrooms with floor to ceiling built-in wardrobes
- Separate media nook with built-in desk, perfect for a home office
- Open plan living and dining area flowing onto balcony
- Modern kitchen with stone benchtops and Smeg appliances
- Sleek bathrooms with plenty of storage, ensuite off master bedroom with
- North facing balcony with access from living and bedrooms, stunning city
- Internal laundry with dryer included
- Secure basement car space and storage cage included

Plans shown are only indicative of layout. Dimensions are approximate.