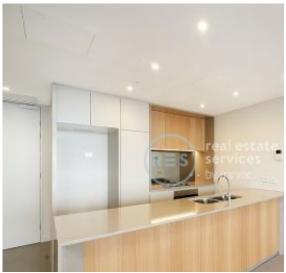

### Sweeping City Views from Level 14, 2-Bedroom **Apartment in Zetland**

This North Facing, 103sqm Apartment features;

- Large bedrooms with floor to ceiling built-in wardrobes
- Separate media nook with built-in desk, perfect for a home office
- Open plan living and dining area flowing onto balcony
- Modern kitchen with stone benchtops and Smeg appliances
- Sleek bathrooms with plenty of storage, ensuite off master bedroom with
- North facing balcony with access from living and bedrooms, stunning city
- Internal laundry with dryer included
- Secure basement car space and storage cage included