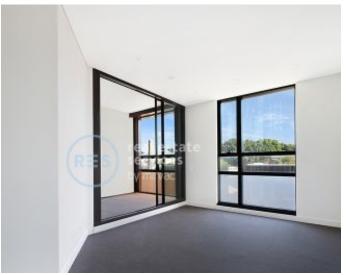

## North facing 1-Bedroom Apartment + Study Area in Ovo

This 66sqm, 1-Bedroom Apartment features:

- Large bedroom with generous built-in wardrobe
- Generous living and dining area, leading to North-facing balcony
- Modern kitchen with stone benchtop and Smeg appliances
- Sleek bathroom with plenty of storage
- Internal laundry with dryer included
- Study nook at entry, perfect for a home office
- Secure storage cage included
- Ducted A/C, video intercom and NBN connectivity
- 300m to Woolworths, The Social Corner and Green Square Train Station (10mins to the City)