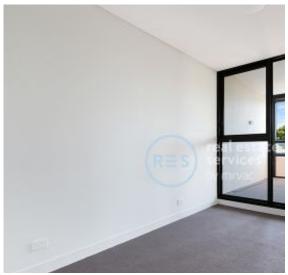

## North facing 1-Bedroom Apartment + Study Area in Ovo

This 66sqm, 1-Bedroom Apartment features:

- Large bedroom with generous built-in wardrobe
- Generous living and dining area, leading to North-facing balcony
- Modern kitchen with stone benchtop and Smeg appliances
- Sleek bathroom with plenty of storage
- Internal laundry with dryer included
- Study nook at entry, perfect for a home office
- Secure storage cage included
- Ducted A/C, video intercom and NBN connectivity
- 300m to Woolworths, The Social Corner and Green Square Train Station (10mins to the City)