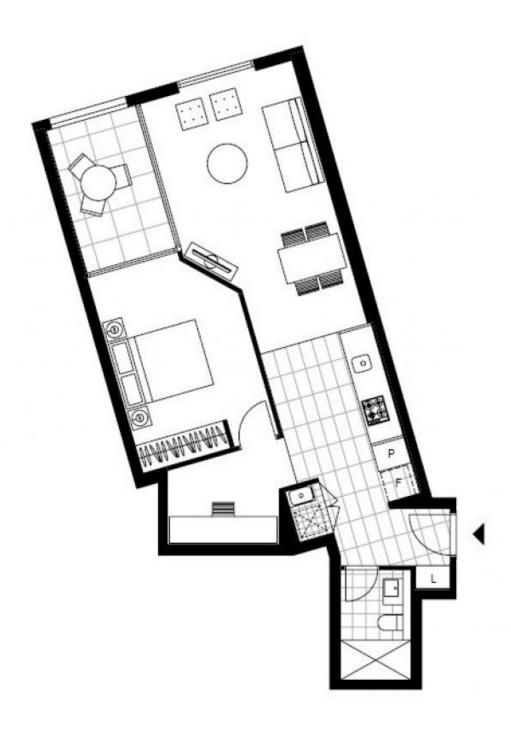

## North facing 1-Bedroom Apartment + Study Area in Ovo

This 66sqm, 1-Bedroom Apartment features:

- Large bedroom with generous built-in wardrobe
- Generous living and dining area, leading to North-facing balcony
- Modern kitchen with stone benchtop and Smeg appliances
- Sleek bathroom with plenty of storage
- Internal laundry with dryer included
- Study nook at entry, perfect for a home office
- Secure storage cage included
- Ducted A/C, video intercom and NBN connectivity
- 300m to Woolworths, The Social Corner and Green Square Train Station (10mins to the City)