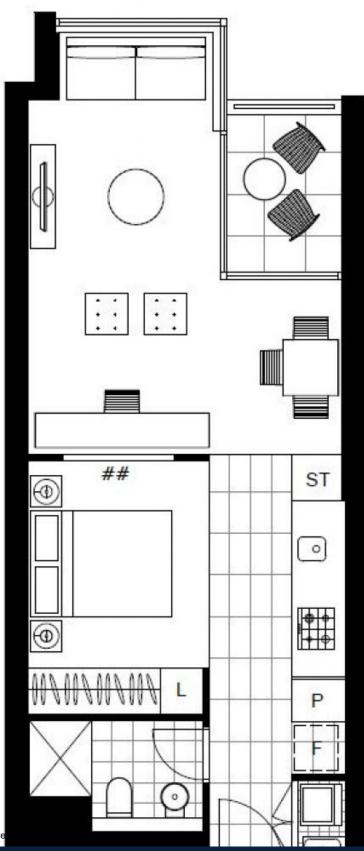

## Deposit Taken!

This 49sqm, Level 1 Apartment offers;

Sunny Open-Plan Apartment in Vance, Harold Park

- Open plan bedroom with generous built-in wardrobes
- Spacious living and dining area, leading to the balcony
- Modern stone galley kitchen with Miele appliances
- Ultramodern bathroom with plenty of vanity storage
- Internal laundry with washer and dryer included
- Secure basement storage cage included
- Ducted A/C, video intercom and NBN connectivity
- 300m to buses, the light rail and the Tramsheds

## **Deposit Taken**

Contact: Matthew Matthews

02 8588 8888

0418 266 590 Studio

Type: Studio
Date Available: 06/02/2020
Bond: \$2080

https://www.resbymirvac.com

Plans shown are only indicative

**GLEBE, NSW** 112/1 Cullen Close