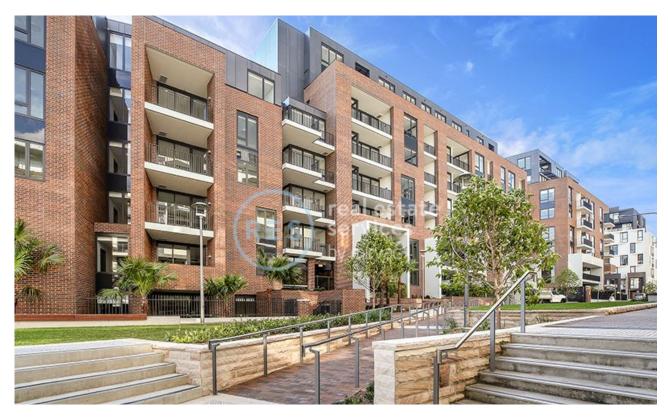

## **GLEBE, NSW** 112/1 Cullen Close

## Deposit Taken!

This 49sqm, Level 1 Apartment offers;

Sunny Open-Plan Apartment in Vance, Harold Park

- Open plan bedroom with generous built-in wardrobes
- Spacious living and dining area, leading to the balcony
- Modern stone galley kitchen with Miele appliances
- Ultramodern bathroom with plenty of vanity storage
- Internal laundry with washer and dryer included
- Secure basement storage cage included
- Ducted A/C, video intercom and NBN connectivity
- 300m to buses, the light rail and the Tramsheds