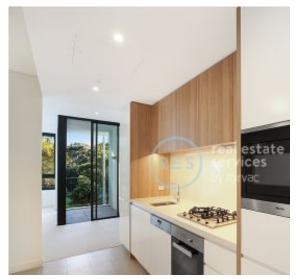

## Deposit Taken!

This 49sqm, Level 1 Apartment offers;

Sunny Open-Plan Apartment in Vance, Harold Park

- Open plan bedroom with generous built-in wardrobes
- Spacious living and dining area, leading to the balcony
- Modern stone galley kitchen with Miele appliances
- Ultramodern bathroom with plenty of vanity storage
- Internal laundry with washer and dryer included
- Secure basement storage cage included
- Ducted A/C, video intercom and NBN connectivity
- 300m to buses, the light rail and the Tramsheds