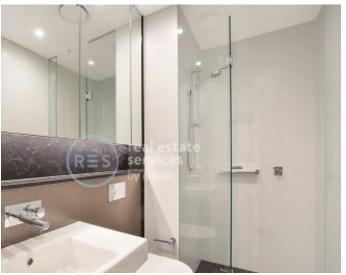

## Modern 1-Bedroom Apartment near Green Square Station

This Sunny, Level 7 Apartment features;

- Open-plan living and dining area flowing onto balcony
- Modern kitchen with stone benchtop and built-in Smeg appliances
- West facing balcony with access from living area
- Large bedroom with floor to ceiling built-in wardrobe
- Sleek bathroom with plenty of storage
- Internal laundry with dryer included
- Secure storage cage included
- Ducted A/C, video intercom and NBN connectivity
- 300m to Woolworths, Green Square Train Station (10mins to the City) and Green Square Library