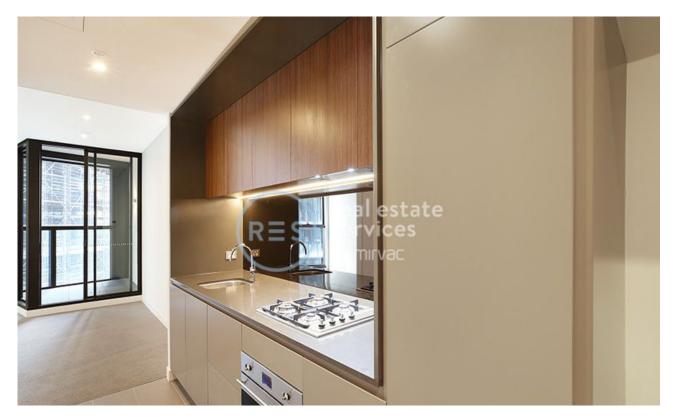

## Modern 1-Bedroom Apartment near Green Square Station

This Sunny, Level 7 Apartment features;

- Open-plan living and dining area flowing onto balcony
- Modern kitchen with stone benchtop and built-in Smeg appliances
- West facing balcony with access from living area
- Large bedroom with floor to ceiling built-in wardrobe
- Sleek bathroom with plenty of storage
- Internal laundry with dryer included
- Secure storage cage included
- Ducted A/C, video intercom and NBN connectivity
- 300m to Woolworths, Green Square Train Station (10mins to the City) and Green Square Library