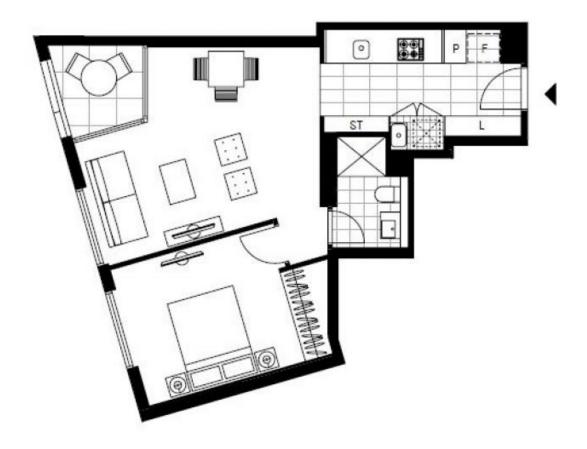

## Modern 1-Bedroom Apartment near Green Square Station

This Sunny, Level 7 Apartment features;

- Open-plan living and dining area flowing onto balcony
- Modern kitchen with stone benchtop and built-in Smeg appliances
- West facing balcony with access from living area
- Large bedroom with floor to ceiling built-in wardrobe
- Sleek bathroom with plenty of storage
- Internal laundry with dryer included
- Secure storage cage included
- Ducted A/C, video intercom and NBN connectivity
- 300m to Woolworths, Green Square Train Station (10mins to the City) and Green Square Library

## **DEPOSIT TAKEN - More** apartments coming soon!

Contact: Carmen Whiteley

02 8588 8888 0497 555 519

Apartment Date Available: 07/01/2021

Bond: \$1980

https://www.resbymirvac.com

LEVEL 7

Plans shown are only indicative of layout. Dimensions are approximate.