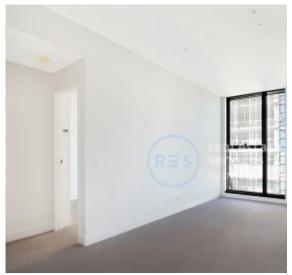

## Modern 1-Bedroom Apartment near Green Square Station

This Sunny, Level 7 Apartment features;

- Open-plan living and dining area flowing onto balcony
- Modern kitchen with stone benchtop and built-in Smeg appliances
- West facing balcony with access from living area
- Large bedroom with floor to ceiling built-in wardrobe
- Sleek bathroom with plenty of storage
- Internal laundry with dryer included
- Secure storage cage included
- Ducted A/C, video intercom and NBN connectivity
- 300m to Woolworths, Green Square Train Station (10mins to the City) and Green Square Library