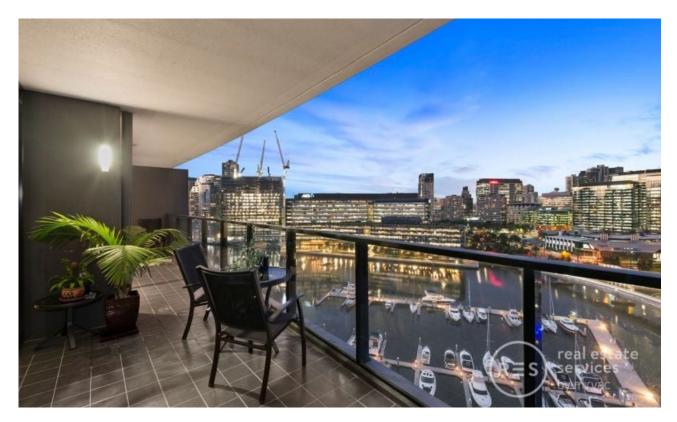

This flawless abode sits high on the 16th floor and delivers superb detail from stone surfaces, floor-to-ceiling windows, and breathtaking uninterrupted views. The expansive central living zone has designated lounge and dining spaces, with this airy hub further oozing out to the full-length North/East facing balcony which displays some of the most spectacular skyline views in all of the Docklands.