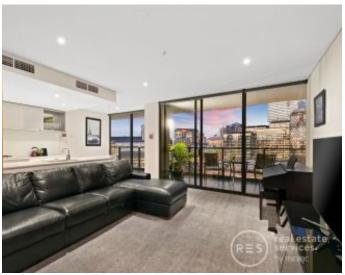

This flawless abode sits high on the 16th floor and delivers superb detail from stone surfaces, floor-to-ceiling windows, and breathtaking uninterrupted views. The expansive central living zone has designated lounge and dining spaces, with this airy hub further oozing out to the full-length North/East facing balcony which displays some of the most spectacular skyline views in all of the Docklands.

A dazzling kitchen is ideal for home gourmands with a long breakfast bar and stainless steel appliances. The master bedroom is an excellent size and includes dual mirrored BIRs and a double vanity ensuite, meanwhile the spacious 2nd bedroom with BIRs is a few steps to the striking central