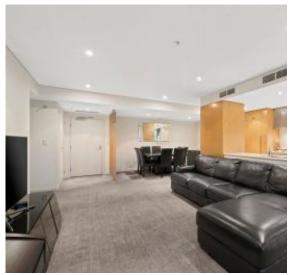

A dazzling kitchen is ideal for home gourmands with a long breakfast bar and stainless steel appliances. The master bedroom is an excellent size and includes dual mirrored BIRs and a double vanity ensuite, meanwhile the spacious 2nd bedroom with BIRs is a few steps to the striking central

bathroom. Both bedrooms also have balcony access. Also enjoy a separate laundry, ducted heating and cooling, secure intercom entry, 2 car spaces, and access to RekDek incl. gym, pool, spa, steam room, and sauna.