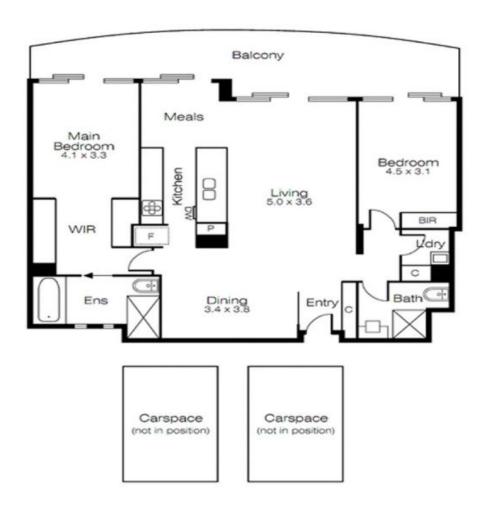

This flawless abode sits high on the 16th floor and delivers superb detail from stone surfaces, floor-to-ceiling windows, and breathtaking uninterrupted views. The expansive central living zone has designated lounge and dining spaces, with this airy hub further oozing out to the full-length North/East facing balcony which displays some of the most spectacular skyline views in all of the Docklands.

A dazzling kitchen is ideal for home gourmands with a long breakfast bar and stainless steel appliances. The master bedroom is an excellent size and includes dual mirrored BIRs and a double vanity ensuite, meanwhile the spacious 2nd bedroom with BIRs is a few steps to the striking central

bathroom. Both bedrooms also have balcony access. Also enjoy a separate laundry, ducted heating and cooling, secure intercom entry, 2 car spaces, and access to RekDek incl. gym, pool, spa, steam room, and sauna.