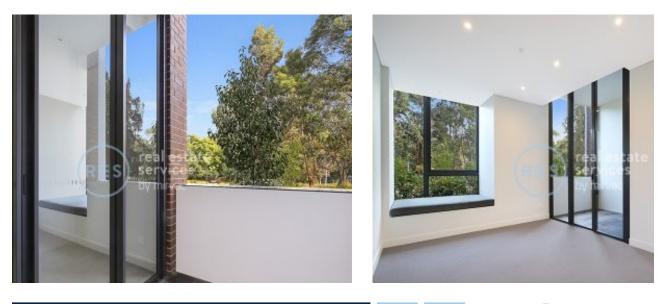

## Deposit Taken | More are available, call our team on: 02 Deposit Taken | More are available: 02 8588 8888

This 56sqm, Ground-Floor Apartment features:

- Premium 1-Bedroom Apartment in Glebe
- Generous sized bedroom with built-in wardrobe
- Open-plan living and dining area, with built-in window seat
- Contemporary kitchen with stone benchtop and Miele appliances
- Sleek bathroom with plenty of vanity storage
- West-facing balcony with leafy outlook
- Internal laundry with washing machine and dryer included
- Secure storage cage included
- Ducted A/C, video intercom and NBN connectivity
- 450m to the Heritage-listed Tramsheds, light rail and public transport