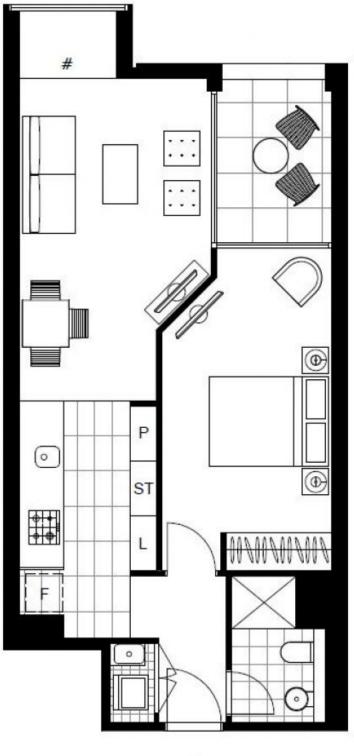

chen with stone benchtop and Miele appliances
- Sleek bathroom with plenty of vanity storage
- West-facing balcony with leafy outlook
- Internal laundry with washing machine and dryer included
- Secure storage cage included
- Ducted A/C, video intercom and NBN connectivity
- 450m to the Heritage-listed Tramsheds, light rail and public transport



| More are

RES

| available: 02               | 8588 8888     |
|-----------------------------|---------------|
| Contact:                    | Naz Sabzpouri |
|                             | 02 8588 8888  |
|                             | 0401 545 440  |
| Туре:                       | Apartment     |
| Date Available:             | 07/08/2020    |
| Bond:                       | \$1980        |
| https://www.resbymirvac.com |               |





Plans shown are only indicative of layout. Dimensions are approximate.