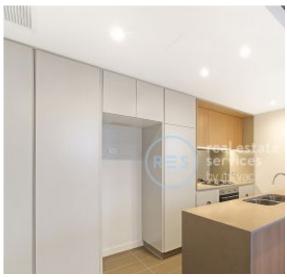

## Contemporary 2-Bedroom Apartment with City Views This North-East Facing Apartment features;

- Modern kitchen with stone benchtop island and built-in appliances
- Large bedrooms with floor to ceiling built-in wardrobes
- Open plan living and dining area
- North facing balcony wwith stunning city views
- Internal laundry with dryer included
- Sleek bathrooms with plenty of storage, ensuite off master bedroom
- Secure storage cage included
- Ducted A/C, video intercom and NBN connectivity
- 300m to Woolworths, The Social Corner and Green Square Train Station (10mins to the City)