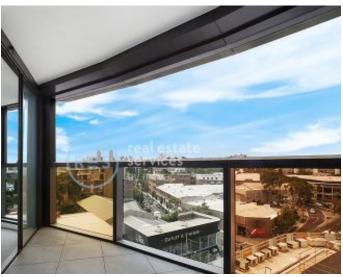

## Contemporary 2-Bedroom Apartment with City Views This North-East Facing Apartment features;

- Modern kitchen with stone benchtop island and built-in appliances
- Large bedrooms with floor to ceiling built-in wardrobes
- Open plan living and dining area
- North facing balcony wwith stunning city views
- Internal laundry with dryer included
- Sleek bathrooms with plenty of storage, ensuite off master bedroom
- Secure storage cage included
- Ducted A/C, video intercom and NBN connectivity
- 300m to Woolworths, The Social Corner and Green Square Train Station (10mins to the City)