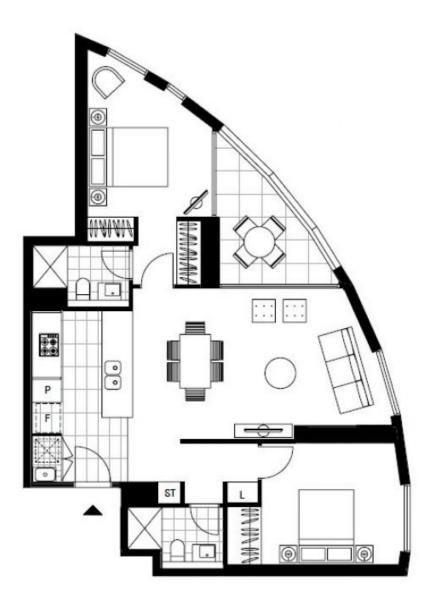

## **ZETLAND, NSW** 609/6 Ebsworth Street

## Contemporary 2-Bedroom Apartment with City Views This North-East Facing Apartment features;

- Modern kitchen with stone benchtop island and built-in appliances
- Large bedrooms with floor to ceiling built-in wardrobes
- Open plan living and dining area
- North facing balcony wwith stunning city views
- Internal laundry with dryer included
- Sleek bathrooms with plenty of storage, ensuite off master bedroom
- Secure storage cage included
- Ducted A/C, video intercom and NBN connectivity
- 300m to Woolworths, The Social Corner and Green Square Train Station (10mins to the City)

## More apartments coming soon!

Contact: Carmen Whiteley

02 8588 8888 0497 555 519

Type: Apartment Date Available: 14/01/2021 Bond: \$2560

https://www.resbymirvac.com

LEVEL 6

Plans shown are only indicative of layout. Dimensions are approximate.