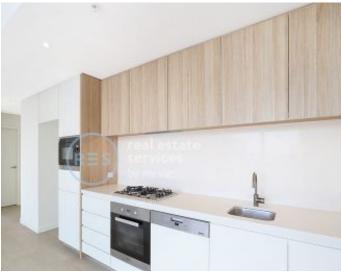

## Available Now! Brand New One Bedroom Apartment DEPOSIT TAKEN with Parking

This 61sqm, Level 7 Apartment offers;

- Large double bedroom with built-in wardrobe
- Modern galley kitchen with Miele appliances
- Living area offering lots of natural-light
- Spacious balcony with views of internal gardens
- Internal laundry with washer and dryer included
- Basement storage cage included
- Ducted A/C, video intercom and NBN connectivity
- Walking distance to buses, the light rail and the Tramsheds