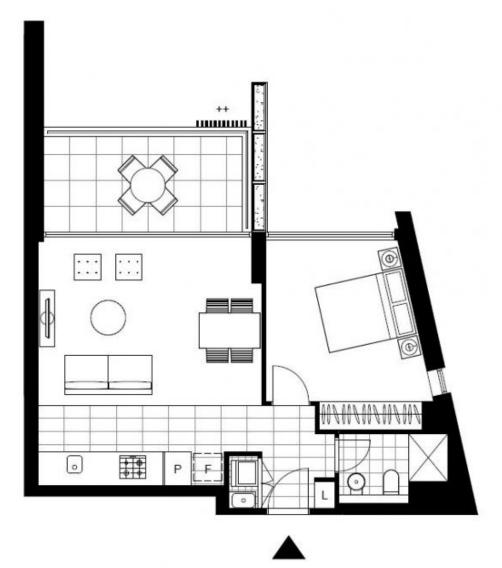

Plans shown are only indicative of layout. Dimensions are approximate.

GLEBE, NSW 703/1 Cullen Close

10