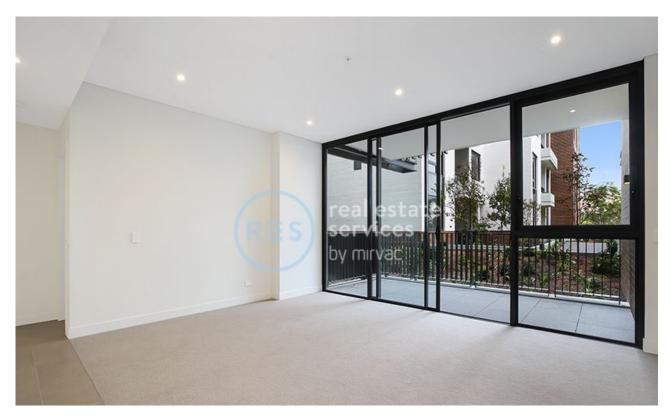

## **Deposit Taken!**

This Quality, 63sqm Apartment features:

Contemporary 1-Bedroom Apartment in 'Vance', Harold Park

- Large bedroom with generous built-in wardrobe
- Open-plan living and dining area, leading to the balcony
- Modern kitchen with stone benchtop and Miele appliances
- Sleek bathroom with generous storage
- Spacious balcony overlooking the lush internal gardens
- Internal laundry with washing machine and dryer included
- Secure storage cage included
- Ducted A/C, video intercom and NBN connectivity
- 400m to the Heritage-listed Tramsheds, light rail station and public transport