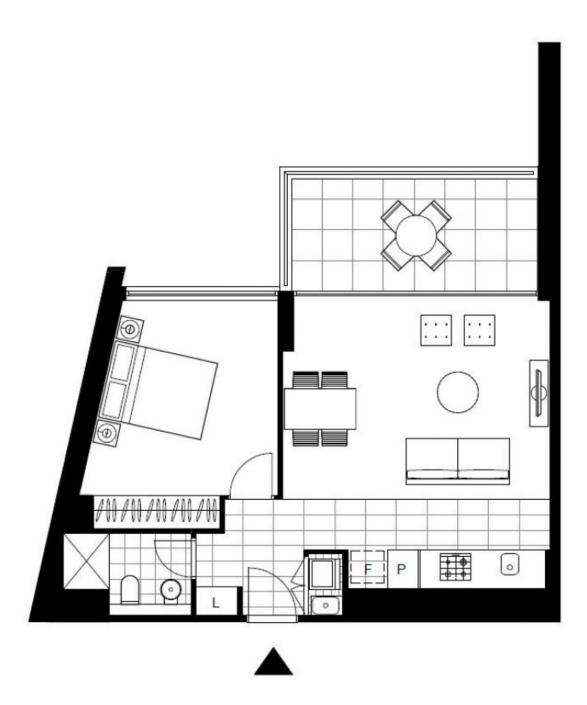

## **Deposit Taken!**

This Quality, 63sqm Apartment features:

Contemporary 1-Bedroom Apartment in 'Vance', Harold Park

- Large bedroom with generous built-in wardrobe
- Open-plan living and dining area, leading to the balcony
- Modern kitchen with stone benchtop and Miele appliances
- Sleek bathroom with generous storage
- Spacious balcony overlooking the lush internal gardens
- Internal laundry with washing machine and dryer included
- Secure storage cage included
- Ducted A/C, video intercom and NBN connectivity
- 400m to the Heritage-listed Tramsheds, light rail station and public transport

## **Deposit Taken!**

Contact: Naz Sabzpouri

02 8588 8888 0401 545 440

Type: Apartment
Date Available: 04/01/2021
Bond: \$2000

https://www.resbymirvac.com

Plans shown are only indicative of layout. Dimensions are approximate.