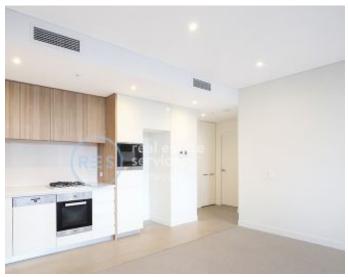

## **Deposit Taken!**

This Quality, 63sqm Apartment features:

Contemporary 1-Bedroom Apartment in 'Vance', Harold Park

- Large bedroom with generous built-in wardrobe
- Open-plan living and dining area, leading to the balcony
- Modern kitchen with stone benchtop and Miele appliances
- Sleek bathroom with generous storage
- Spacious balcony overlooking the lush internal gardens
- Internal laundry with washing machine and dryer included
- Secure storage cage included
- Ducted A/C, video intercom and NBN connectivity
- 400m to the Heritage-listed Tramsheds, light rail station and public transport