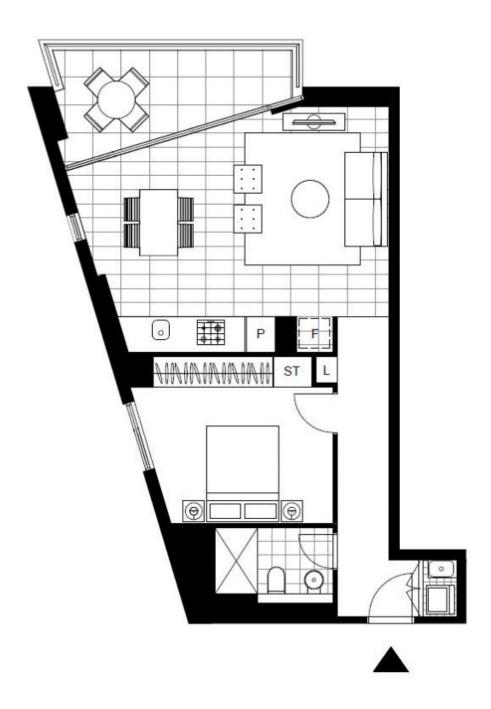

## **Spacious 1-Bedroom Apartment in Vance**

This 65sqm, first floor Apartment offers;

- Large bedroom with built-in wardrobe
- Modern stone kitchen with Miele appliances
- Open plan living, flowing onto balcony with leafy outlook
- Internal laundry with washer and dryer included
- Basement storage cage included
- Ducted A/C, video intercom and NBN connectivity
- Walking distance to buses, the light rail and the Tramsheds