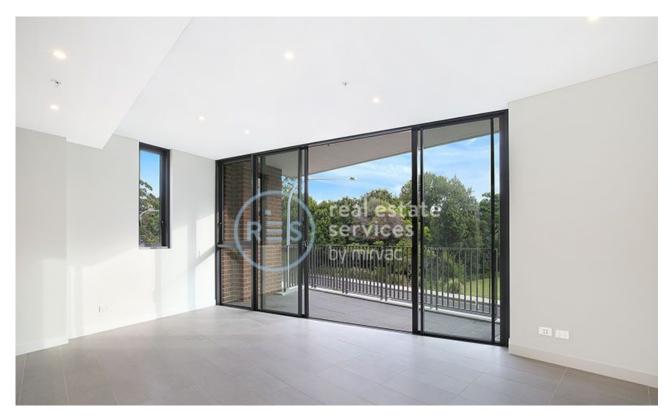

## **Spacious 1-Bedroom Apartment in Vance**

This 65sqm, first floor Apartment offers;

- Large bedroom with built-in wardrobe
- Modern stone kitchen with Miele appliances
- Open plan living, flowing onto balcony with leafy outlook
- Internal laundry with washer and dryer included
- Basement storage cage included
- Ducted A/C, video intercom and NBN connectivity
- Walking distance to buses, the light rail and the Tramsheds