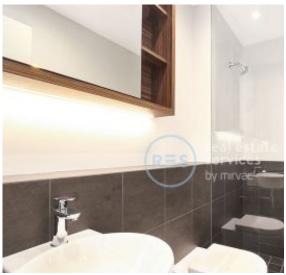

## **Spacious 1-Bedroom Apartment in Vance**

This 65sqm, first floor Apartment offers;

- Large bedroom with built-in wardrobe
- Modern stone kitchen with Miele appliances
- Open plan living, flowing onto balcony with leafy outlook
- Internal laundry with washer and dryer included
- Basement storage cage included
- Ducted A/C, video intercom and NBN connectivity
- Walking distance to buses, the light rail and the Tramsheds