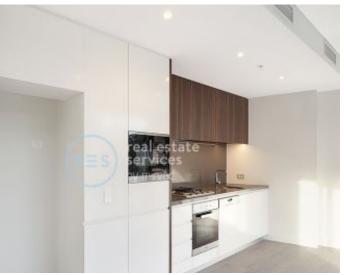

## **Spacious 1-Bedroom Apartment in Vance**

This 65sqm, first floor Apartment offers;

- Large bedroom with built-in wardrobe
- Modern stone kitchen with Miele appliances
- Open plan living, flowing onto balcony with leafy outlook
- Internal laundry with washer and dryer included
- Basement storage cage included
- Ducted A/C, video intercom and NBN connectivity
- Walking distance to buses, the light rail and the Tramsheds